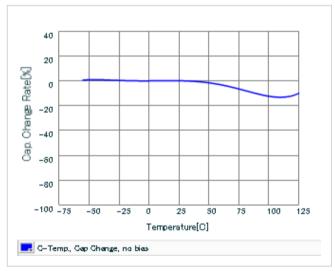

Frequency characteristics (ESR, Impedance)

DC bias characteristics

Capacitance - temperature characteristics

S parameter (Smith chart S11)

AC voltage characteristics

Calorific property by ripple current

2 of 2