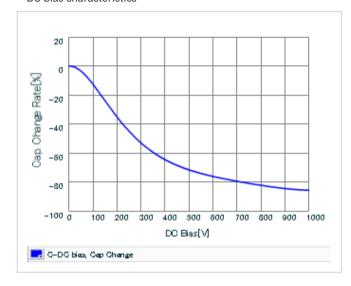

Frequency characteristics (ESR, Impedance)

DC bias characteristics

Capacitance - temperature characteristics

S parameter (Smith chart S11)

AC voltage characteristics

Calorific property by ripple current

2 of 2