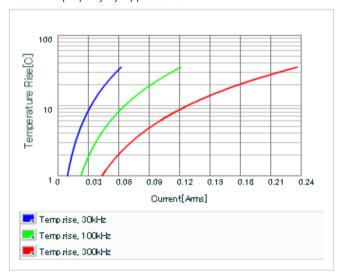

Frequency characteristics (ESR, Impedance)

DC bias characteristics

Capacitance - temperature characteristics

S parameter (Smith chart S11)

AC voltage characteristics

Calorific property by ripple current

2 of 2