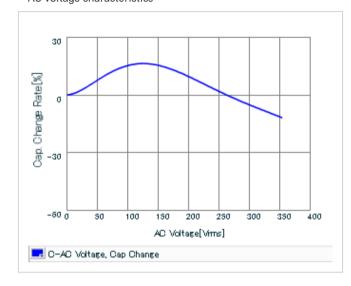

Frequency characteristics (ESR, Impedance)

DC bias characteristics

Capacitance - temperature characteristics

S parameter (Smith chart S11)

AC voltage characteristics

Calorific property by ripple current

2 of 2