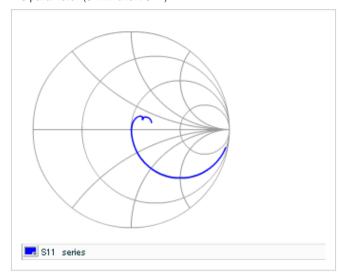

Frequency characteristics (ESR, Impedance)

DC bias characteristics

Capacitance - temperature characteristics

S parameter (Smith chart S11)

AC voltage characteristics

Calorific property by ripple current

2 of 2