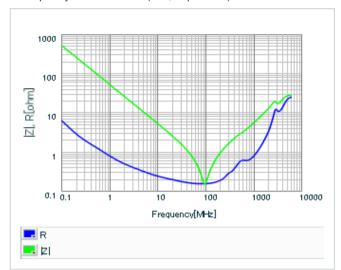

Frequency characteristics (ESR, Impedance)

DC bias characteristics

Capacitance - temperature characteristics

S parameter (Smith chart S11)

AC voltage characteristics

Calorific property by ripple current

2 of 2