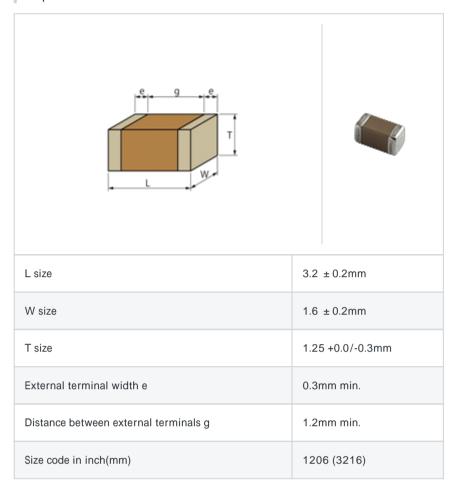

#### Shape

#### References

| Packaging | Specifications        | Minimum quantity |
|-----------|-----------------------|------------------|
| L         | 180mm Embossed taping | 3000             |
| K         | 330mm Embossed taping | 10000            |

| Mass (typ.) |      |  |
|-------------|------|--|
| 1 piece     | 40mg |  |
| 180mm Reel  | 170g |  |