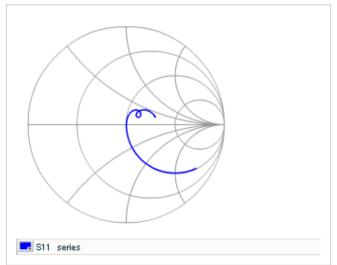

1.6 ±0.2mm

0.3mm min.

1.2mm min.

1206 (3216)

muRata Murata Manufacturing Co., Ltd.

URL : http://www.murata.com/

Last updated: 2015/08/17

DC bias characteristics