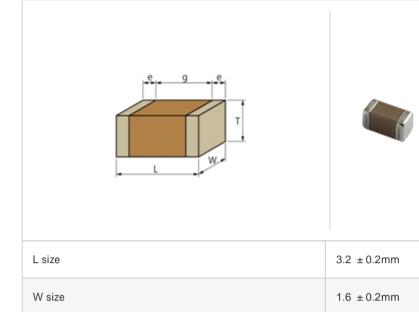

## Shape

# Specifications

External terminal width e

Size code in inch(mm)

Distance between external terminals g

T size

| Capacitance                                      | 10000pF ±10% |
|--------------------------------------------------|--------------|
| Rated voltage                                    | 1000Vdc      |
| Temperature characteristics (complied standard)  | X7R(EIA)     |
| Capacitance change rate                          | ± 15.0%      |
| Temperature range of temperature characteristics | -55 to 125   |
| Operating temperature range                      | -55 to 125   |

1.6 ±0.2mm

0.3mm min.

1.2mm min.

1206 (3216)

muRata Murata Manufacturing Co., Ltd.

URL : http://www.murata.com/

Last updated: 2015/08/17

DC bias characteristics