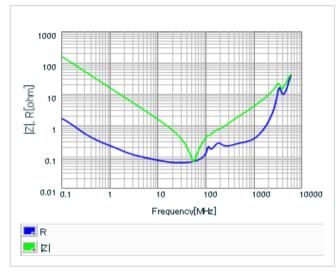

1.6 ±0.2mm

0.3mm min.

1.2mm min.

1206 (3216)

muRata Murata Manufacturing Co., Ltd.

URL : http://www.murata.com/

Last updated: 2015/08/17

DC bias characteristics