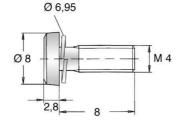

## Sems Screws Form Z 4 / with Helical Spring Washer 81.58.432

| Туре                     | Screw Assemblies           |
|--------------------------|----------------------------|
| Thread                   | M4                         |
| Length                   | 8.00 mm                    |
| Model                    | with spring washer         |
| Design                   | Hex-Drive-Z Pozidriv       |
| Material                 | Steel                      |
| Plating                  | Zinc (clear chromate blue) |
| Specials                 | Washer Dia. 6,95 mm        |
| Head Dia.                | 8.00 mm                    |
| Head Height              | 2.80 mm                    |
| <b>RoHS II compliant</b> | yes                        |