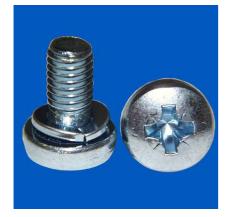

## Sems Screws Form Z 4 / with Helical Spring Washer 81.58.432

| Туре                     | Screw Assemblies           |
|--------------------------|----------------------------|
| Thread                   | M4                         |
| Length                   | 8.00 mm                    |
| Model                    | with spring washer         |
| Design                   | Hex-Drive-Z Pozidriv       |
| Material                 | Steel                      |
| Plating                  | Zinc (clear chromate blue) |
| Specials                 | Washer Dia. 6,95 mm        |
| Head Dia.                | 8.00 mm                    |
| Head Height              | 2.80 mm                    |
| <b>RoHS II compliant</b> | yes                        |