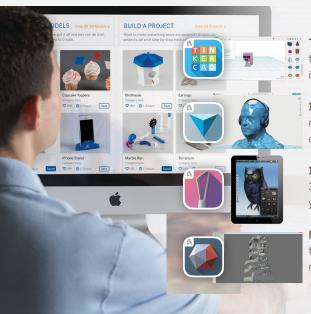

## **HOW** DO I GET STARTED?

To build on your own ideas, **Dremel** has partnered with **Autodesk** to introduce you to simple, **FREE** design tools that are built specifically with **3D printing** in mind.

Find these Autodesk tools at Dremel3D.co.uk

**Tinkercad** - easy 3D modeling tools take you from idea to design in minutes.

**123D Design** - powerful 3D modeling tools for designing your own products or parts.

**123D Sculpt** - sculpt and paint 3D animals and characters on your iPad.

**Meshmixer** - combine models to create fun and amazing 3D mashups and remixes.