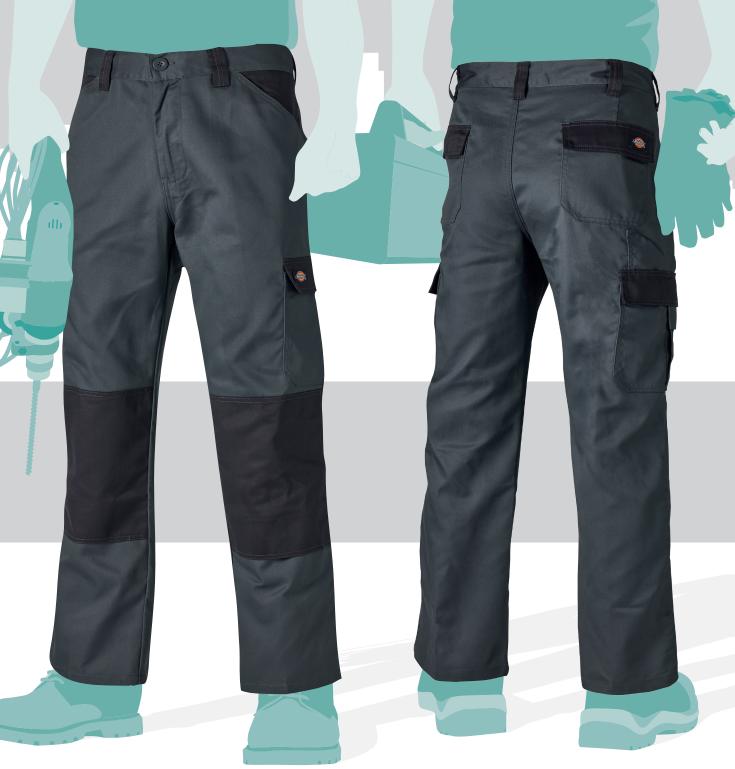

ED24/7 trousers are not only practical for the everyday working environment but also comfortable and stylish. 240gsm fabric ensures they are tough but light enough to retain agility.

The Everyday Trousers are free of any exposed metals such as zips and buttons making them scratch-free and suitable across all industries.

Cargo pockets ensure that you have direct access to your tools enabling you to finish the job quickly and easily.

Using the two-tone colours you can easily match the ED24/7 back to any other item of clothing in the extensive Dickies workwear range.