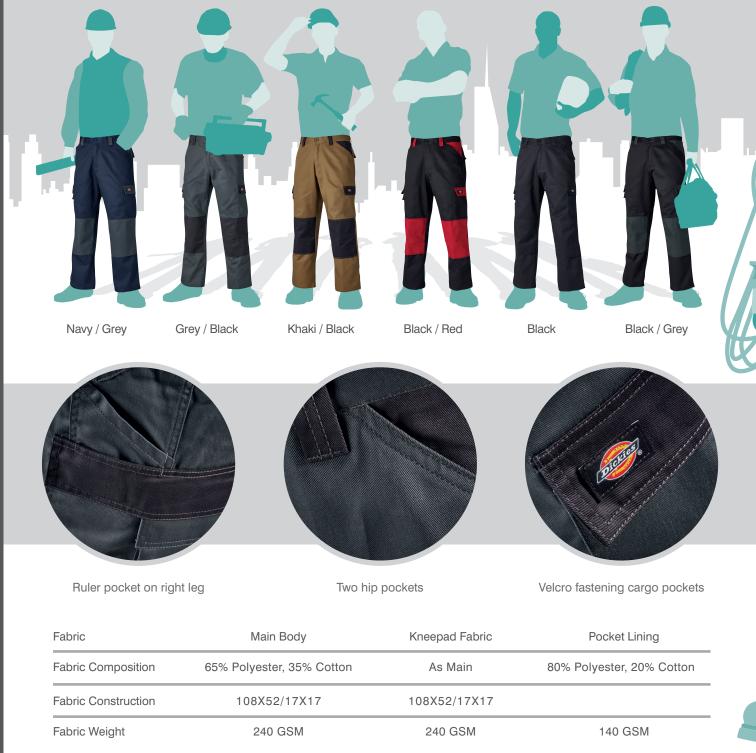

ED24/7 trousers are not only practical for the everyday working environment but also comfortable and stylish. 240gsm fabric ensures they are tough but light enough to retain agility.

The Everyday Trousers are free of any exposed metals such as zips and buttons making them scratch-free and suitable across all industries.

Cargo pockets ensure that you have direct access to your tools enabling you to finish the job quickly and easily.

Using the two-tone colours you can easily match the ED24/7 back to any other item of clothing in the extensive Dickies workwear range.