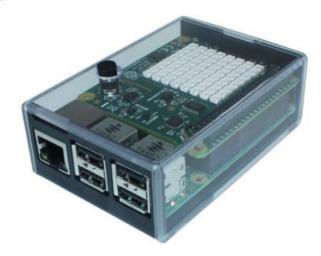

## Raspberry Pi B+ & Pi 2 HAT Enclosures

HAND HELD

CASES

HEAVY DUTY ENCLOSURES

RAIL ENCLOSURES

INTERFACE SUPPORTS

CONTROL STATIONS

DIECAST

## No screws, no glue - just add your Raspberry Pi filling!

- Designed to house the Raspberry Pi B+ or Pi 2 with Sense HAT via clip-in grooves NO SCREWS REQUIRED!
- All cut-outs are pre-cut into the case NO MODS REQUIRED!
- Supplied with joystick cap, to be used with joystick on Sense HAT PCB.
- · Supplied with rubber feet
- Gloss Finish
- L 89.4mm x W 62.4.mm x H 32mm

### Material:

- · Thickness 3mm: HB Rated
- · Coloured Materials: High Impact Polystyrene (HIPS)
- · Crystal Clear: PETG

Raspberry Pi B+ or Pi 2 & Sense HAT PCB not included

### Standard colour

Black

| CB PART NO. | TOP COLOUR    | BOTTOM COLOUR |
|-------------|---------------|---------------|
| CBRPSH-BLK  | Crystal Clear | Black         |