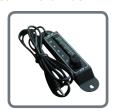

# **UP2-RF Dimmer Controller**

#### **Features**

- Compact, 1 channel DMX / HTP Dimmer Pack
- Standard DMX 512 Protocol
- Dim Preset Dim Limiter and can be changed from a Dimmer to a Switch Pack
- LED Display makes it easy to set DMX channels
- HTP function
- XLR In and Out
- Output: 2 x IEC Socket
- Easy to use mounting bracket
- Maximum Power: 10A

Order code BOTE32

Remote fader included

**Specifications** 

- Power supply: 240V
- Dimensions: 195 x 105 x 90mm
- Weight: 1.26kg

**CDP 405 Digital Dimmer Pack** 