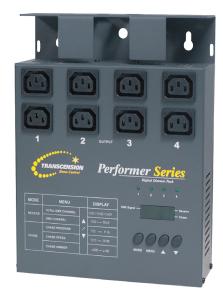

# DDP 405 Digital Dimmer Pack

## **Features**

- Functions: 4 channel DMX 512 dimmer pack with built-in programs and master/slave link
- 16 programs
- Chase speed/stand alone functions
- LCD display
- Output connector: IEC x 8
- Channel output: 5A

# Specifications

- Power supply: 240V
- Dimensions: 193 x 72 x 260mm
- Weight: 2.5kg

Order code BOTE27