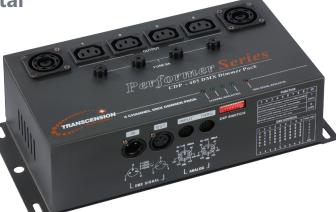

Order code BOTE32

Remote fader included

**Specifications** 

- Power supply: 240V
- Dimensions: 195 x 105 x 90mm
- Weight: 1.26kg

**CDP 405 Digital Dimmer Pack** 

### **Features**

- Functions:

   4 channel DMX
   dimmer pack
   with built-in
   programs and
   master/slave link
- Analog input/output
- Programme chase speed/stand alone function
- · Dip switches
- Output connector: Bulgin x 2, IEC x 4
- Channel output: 5A

Order code BOTE26

## **Specifications**

- Power supply: 240V
- Dimensions: 318 x 165 x 96mm
- Weight: 2.95kg