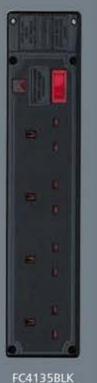

**13 AMP** 

SINGLE & DOUBLE

FC4134WHI FC4134BLK

13A WITH FUSE AND NEON FC4135WHI FC4135BLK

WITH SWITCH AND NEON

1

1

1 FC4136WHI 1 FC4136BLK

DIMENSIONS: 317 x 68 x 31mm BS 1363/A: Pt.2:1995

Manufactured in high impact ABS/ Polycarbonate incorporating optional wall mounting holes and equal length wire stripping.

DIMENSIONS: 317 x 68 x 31mm BS 1363/A: Pt.2:1995