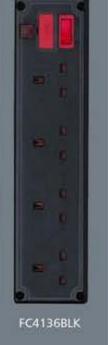

**13 AMP** 

SINGLE & DOUBLE

FC4134WHI FC4134BLK

13A WITH FUSE AND NEON FC4135WHI FC4135BLK

WITH SWITCH AND NEON

1

1

1 FC4136WHI 1 FC4136BLK

10

10

Manufactured in high impact ABS/ Polycarbonate incorporating optional wall mounting holes and equal length wire stripping.

DIMENSIONS: 317 x 68 x 31mm BS 1363/A: Pt.2:1995

Manufactured in high impact ABS/ Polycarbonate incorporating optional wall mounting holes and equal length wire stripping.

DIMENSIONS: 317 x 68 x 31mm BS 1363/A: Pt.2:1995

Manufactured in high impact ABS/ Polycarbonate incorporating optional wall mounting holes and equal length wire stripping.

DIMENSIONS: 317 x 68 x 31mm BS 1363/A: Pt.2:1995