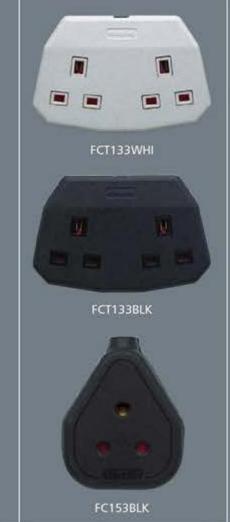

WITH SWITCH, FUSE AND NEON 1 FC133WHI 1 FC133BLK FC133ORG

SINGLE OUTLET

10 FCT133WHI 10 10

FCT133BLK FCT133ORG

TWIN OUTLET FC153BLK 15A SINGLE OUTLET

ROUND PIN

10

10

FC133 and FCT133 Manufactured from tough Polypropylene with rubber cover. All internal component parts are retained in the base for ease of wiring.

BS 1363/A: Pt.2:1995

FC153 Rubber cover. BS 546:1950 DIMENSIONS:

FC133: 79 x 62 x 29mm 80 x 125 x 29mm 67 x 53 x 33mm FCT133: FC153: