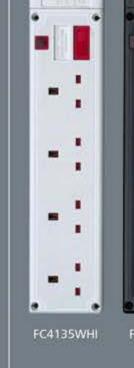

**13 AMP** 

SINGLE & DOUBLE

FC4134WHI FC4134BLK

13A WITH FUSE AND NEON FC4135WHI FC4135BLK

WITH SWITCH AND NEON

1

1

1 FC4136WHI 1 FC4136BLK

DIMENSIONS: 317 x 68 x 31mm BS 1363/A: Pt.2:1995

Manufactured in high impact ABS/ Polycarbonate incorporating optional wall mounting holes and equal length wire stripping.

DIMENSIONS: 317 x 68 x 31mm BS 1363/A: Pt.2:1995