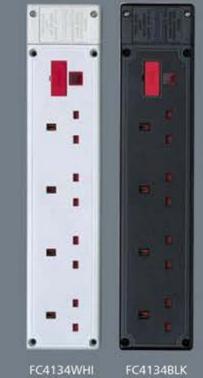

**13 AMP** 

SINGLE & DOUBLE

FC4134WHI FC4134BLK

13A WITH FUSE AND NEON FC4135WHI FC4135BLK

WITH SWITCH AND NEON

1

1

1 FC4136WHI 1 FC4136BLK

10

10

Manufactured in high impact ABS/ Polycarbonate incorporating optional wall mounting holes and equal length wire stripping.

DIMENSIONS: 317 x 68 x 31mm BS 1363/A: Pt.2:1995

Manufactured in high impact ABS/ Polycarbonate incorporating optional wall mounting holes and equal length wire stripping.