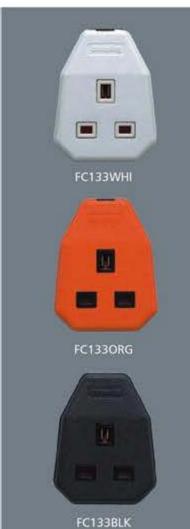

WITH SWITCH, FUSE AND NEON 1 FC133WHI 1 FC133BLK FC133ORG

SINGLE OUTLET

10 FCT133WHI 10 10

FCT133BLK FCT133ORG

TWIN OUTLET FC153BLK 15A SINGLE OUTLET

ROUND PIN

10

10

FC133 and FCT133 Manufactured from tough Polypropylene with rubber cover. All internal component parts are retained in the base for ease of wiring.

BS 1363/A: Pt.2:1995

FC153 Rubber cover. BS 546:1950 DIMENSIONS:

FC133: 79 x 62 x 29mm 80 x 125 x 29mm 67 x 53 x 33mm FCT133: FC153: