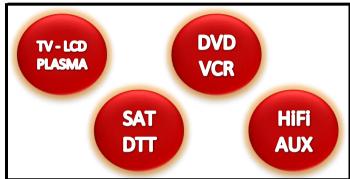

## **UNIVERSAL 4**

| UNIVERSAL 4                              |                                                                          | cod.1897                                        |
|------------------------------------------|--------------------------------------------------------------------------|-------------------------------------------------|
| UNIVERSAL REMOTE CONTROL FOR 4 DEVICES   |                                                                          |                                                 |
| Controllable devices                     |                                                                          | 4                                               |
| Kind of devices                          |                                                                          | TV-LCD-PLASMA-DVD -VCR<br>SAT-DTT-HIFI-PS2-XBOX |
| Programming                              |                                                                          | Manual, Automatic and active code display       |
| Light indicator                          |                                                                          | Active selection+Shift                          |
| Controls:                                | Menu, tele-text, color, brightness, contrast settings and channel tuning |                                                 |
| FULL CONTROL OVER THE ORIGINAL FUNCTIONS |                                                                          |                                                 |
| Keeps settings without batteries         |                                                                          |                                                 |
| Works with all brands                    |                                                                          |                                                 |
| Documentation                            |                                                                          | Booklet/web                                     |
| Support                                  |                                                                          | Phone/web                                       |
| Batteries                                |                                                                          | 2X1,5V AAA/LR03                                 |
| Ean                                      |                                                                          | 8028626018973                                   |