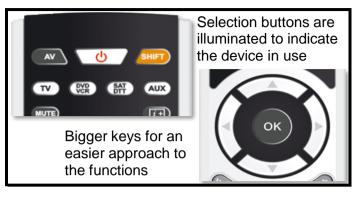

## **UNIVERSAL 4**

| UNIVERSAL 4                              |                                                                          | cod.1897                                        |
|------------------------------------------|--------------------------------------------------------------------------|-------------------------------------------------|
| UNIVERSAL REMOTE CONTROL FOR 4 DEVICES   |                                                                          |                                                 |
| Controllable devices                     |                                                                          | 4                                               |
| Kind of devices                          |                                                                          | TV-LCD-PLASMA-DVD -VCR<br>SAT-DTT-HIFI-PS2-XBOX |
| Programming                              |                                                                          | Manual, Automatic and active code display       |
| Light indicator                          |                                                                          | Active selection+Shift                          |
| Controls:                                | Menu, tele-text, color, brightness, contrast settings and channel tuning |                                                 |
| FULL CONTROL OVER THE ORIGINAL FUNCTIONS |                                                                          |                                                 |
| Keeps settings without batteries         |                                                                          |                                                 |
| Works with all brands                    |                                                                          |                                                 |
| Documentation                            |                                                                          | Booklet/web                                     |
| Support                                  |                                                                          | Phone/web                                       |
| Batteries                                |                                                                          | 2X1,5V AAA/LR03                                 |
| Ean                                      |                                                                          | 8028626018973                                   |