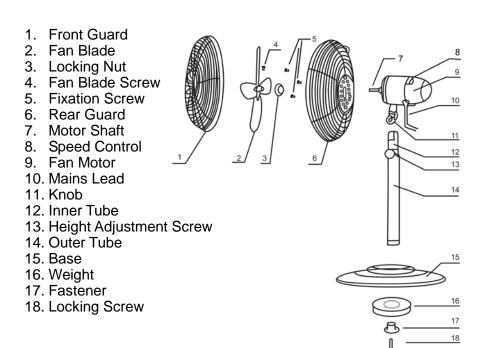

## Operating Instructions:

- a) Ensure voltage used corresponds with the voltage indicated.
- b) Turn the speed control to selected speeds: 0(off) and speeds1, 2, 3 is Slow, Middle, Fast.
- c) Tilting angles-By pushing the tilt-guard, you can adjust the fan to any elevation preferred.
- d) Never touch the blades with hand or any object!
- e) Do not pull the cord too hard. If damaged after pro-long use, get it repaired by any electrical repairman.
- f) To clean: Disconnect the power cord from the mains. Remove the guard and the blades carefully. Do not drop the blades! First use soft cloth with light soap to clean off oil stains. Then wipe and polish with dry cloth. Never use polish or any corrosive liquid that will damage the paint, metal or plastic! Put back the blades and lock the guard securely before use.