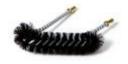

952-894-6154 Fax: 952-894-6256

Product Data Sheet & General Conditions

Description: Universal Crevice Tool Brush

Overall Length: 2.65" Overall Width: 2.4" Bristle Length: .25"

Material:

Nylon Bristle Steel Wound Wire w/brass ends

ITEM Number: 31652

Country of Origin MEXICO

This document is prepared for our customers as a service, and, is to the best of our knowledge true and accurate. However, it is understood and agreed by the users of this document that we will accept no liability for the conclusions reached. Users of this document may therefore wish to perform and are advised to perform additional testing before determining that products mentioned are suitable for the