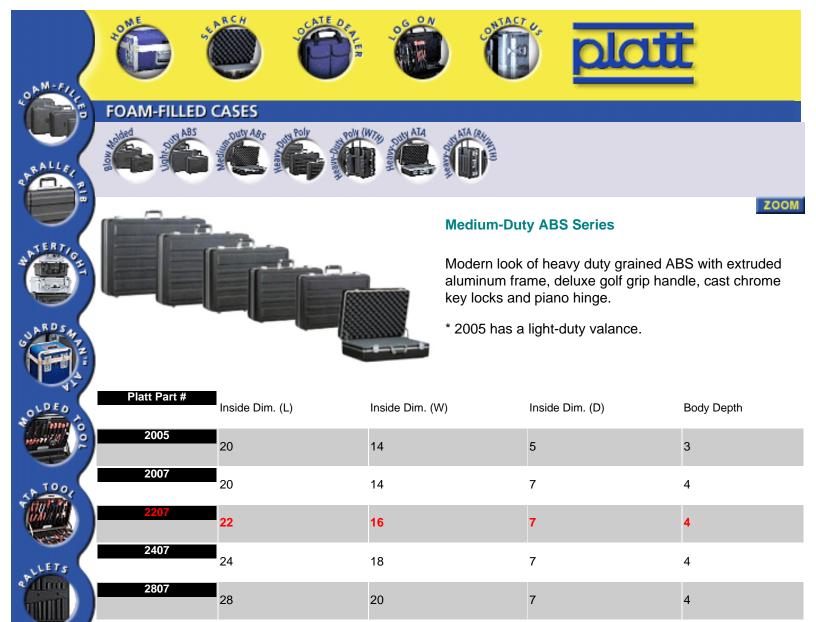

Notes: RH = Recessed Hardware WTH = Wheels and Telescoping Handle

All Platt Foam-Filled cases are filled with layers of cubed foam and a flat coushion in the bottom and convoluted and/or flat cushion in the lid.