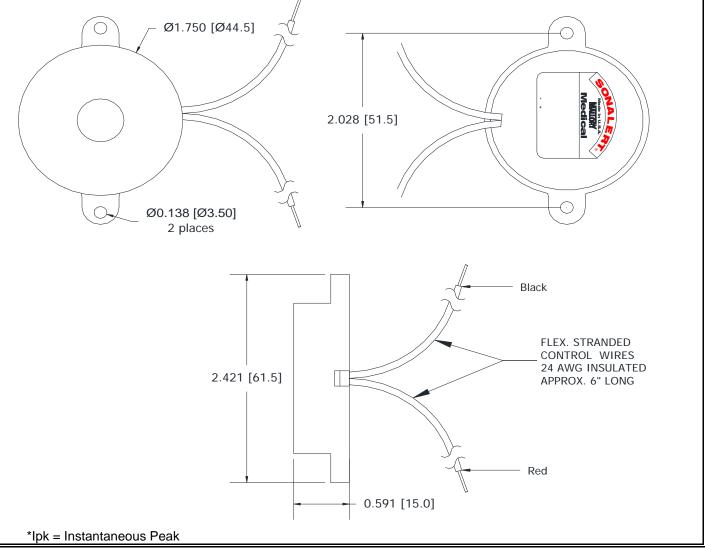

## MALLORY Mallory Sonalert Products, Inc. Part #: SBS12M0FL Sales Outline Drawing Revision: D Specifications: Capable of meeting Medical Spec IEC60601-1-1-8 Sound Level Category: Extra Loud

| Specifications:        | Capable of meeting Medical Spec IEC60601-1-1-8 |
|------------------------|------------------------------------------------|
| Sound Level Category:  | Extra Loud                                     |
| Mode of Operation:     | Continuous                                     |
| Loudness @ 2 FT:       | 95 to 105 dB(A) Typ.                           |
| Frequency:             | 150 to 4000 Hz                                 |
| Voltage Rating:        | 9 to 12 VDC                                    |
| Average Current Draw:  | <300mA Typ.                                    |
| Ipk Current*:          | 400mA                                          |
| Housing Material:      | ABS 777D Plastic Resin, Black                  |
| Storage Temperature:   | -40° to +85° C                                 |
| Operating Temperature: | -30° to +65° C                                 |
| Weight Typical:        | 1.1 oz (32g)                                   |
| Options:               | Please contact factory.                        |

Dimensions: Inches [mm] ROHS Compliant