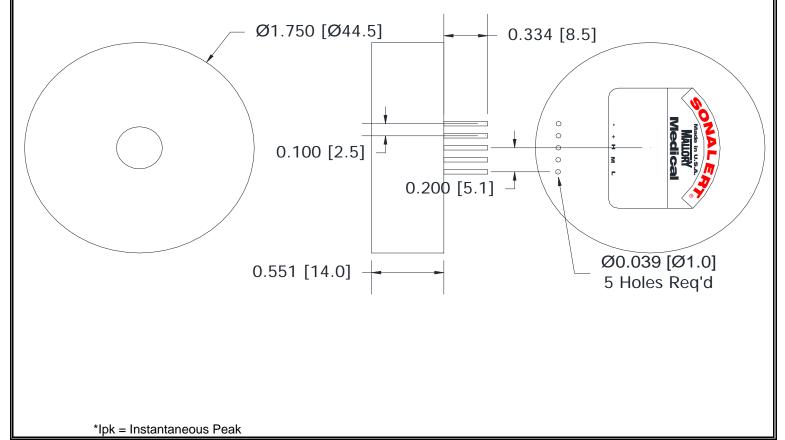

|                                                           |
| Operating Temperature: | -30° to +65° C                                  |                         |                                                     |                                                           |
| Weight Typical:        | 0.6 oz (17g)                                    |                         |                                                     |                                                           |
| Options:               | Please contact factory.                         |                         |                                                     |                                                           |

Dimensions: Inches [mm] ROHS Compliant