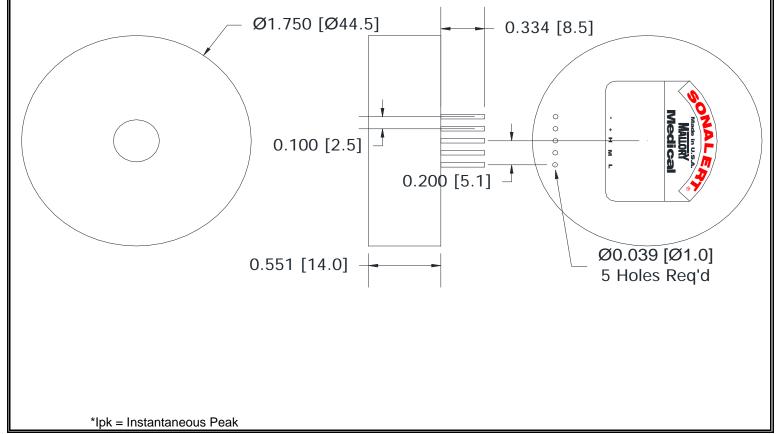

° to +65° C                                              |                                                           |                                                     |                                                           |
| Weight Typical:        | 0.6 oz (17g)                                                |                                                           |                                                     |                                                           |
| Options:               | Please contact factory.                                     |                                                           |                                                     |                                                           |

Dimensions: Inches [mm] ROHS Compliant