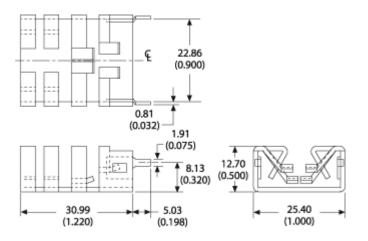

## For use with MULTIWATT/SIPs packages

Part Number - 566010B03400G ReHS V Compliant



## Mechanical Outline Drawing



## Thermal Curves



| Thermal<br>Resistance | 11.50 |
|-----------------------|-------|
|-----------------------|-------|

Thermal resistance value is based on a 75° C rise in natural convection

## Product Information

| Part #                                                                                                                                                                                                                             | Description                                     | Finish           | Board Mounting          |  |
|------------------------------------------------------------------------------------------------------------------------------------------------------------------------------------------------------------------------------------|------------------