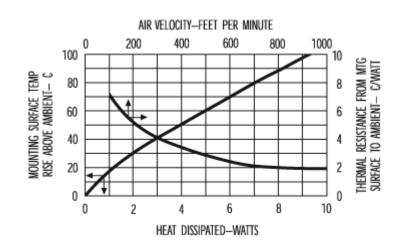

## Thermal Curves

| Thermal<br>Resistance | 11.50 |
|-----------------------|-------|
|-----------------------|-------|

Thermal resistance value is based on a 75° C rise in natural convection