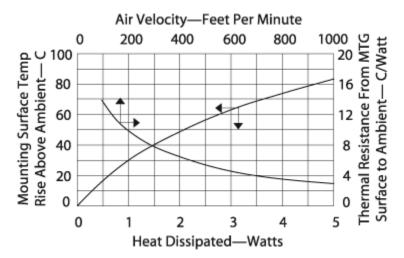

### **Thermal Curves**

# **Thermal Curves**

| Thermal<br>Resistance | 22.00 |
|-----------------------|-------|

Thermal resistance value is based on a 75°C rise in natural convection