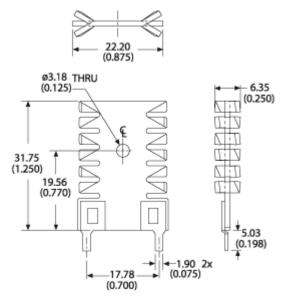

# For use with TO-220 packages

Part Number - 592502B03400G







# Mechanical Outline Drawing



### **Thermal Curves**

# **Thermal Curves**



| Thermal<br>Resistance | 22.00 |
|-----------------------|-------|

Thermal resistance value is based on a 75°C rise in natural convection

#### **Product Information**

| Part #        | Description                                                                   | Finish           | Board Mounting          |
|---------------|-------------------------------------------------------------------------------|------------------|-------------------------|
| 592502B03400G | Space saving twisted fin heat sink with solderable tabs for vertical mounting | Black<br>Anodize | View Hole<br>Dimensions |

This non-electronic component is functionally unaffected by the normal soldering or reflow processes used for semiconductor circuits. The heat resist