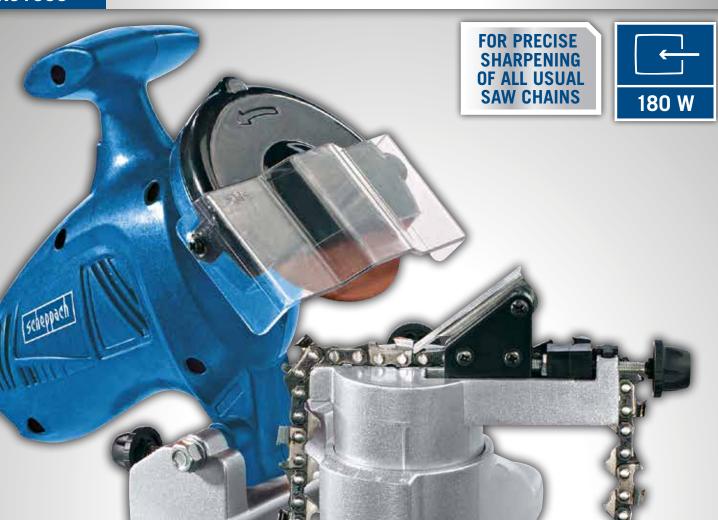

## KS1000 | CHAIN SHARPENER

A CHAINSAW SHARPENER WITH ITS OWN ELECTRIC MOTOR. FORGET ABOUT THE HASSLE OF FITTING YOUR ELECTRIC DRILL INTO A LESSER GADGET, THIS UNIT IS FULLY SELF CONTAINED AND IS CAPABLE OF SHARPENING ALL COMMON CHAINS. KEEP IT SHARP!

- Suitable for all makes and sizes of chains
- Great value for money
- Lightweight for easy transport to the job site
- Extremely compact in design
- Scale for precise grinding angle adjustment
- Robust and durable
- 100 mm grinding wheel
- Large side safety guard

| SPECIFICATIONS           |                    |
|--------------------------|--------------------|
| Dimensions L x W x H     | 410 x 160 x 210 mm |
| Speed                    | 6300 rpm           |
| Grinding wheel Ø         | 100 mm             |
| Grinding wheel thickness | 3.2 mm             |
| Weight                   | 2.3 kg             |
| Motor                    | 230 V              |
| Input                    | 180 W              |
| Order No                 | 5903601901         |
| Barcode                  | 4014915081630      |