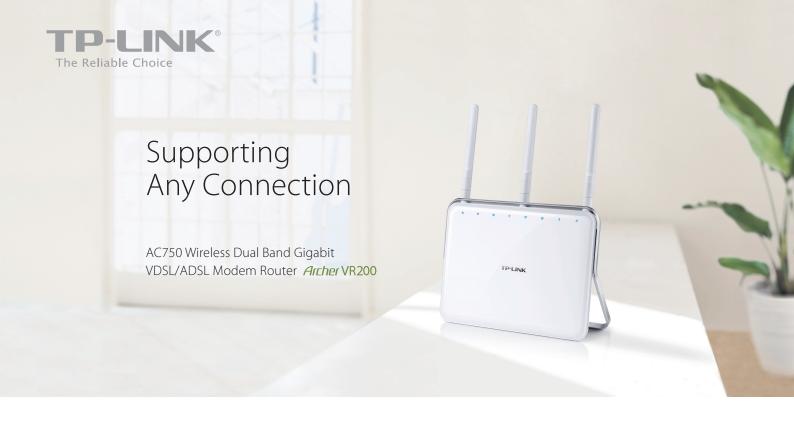

## FAST VDSL2 BROADBAND SPEED

## FEATURES AND BENEFITS

Broadband and Wi-Fi Unleashed

Superfast VDSL2 broadband speeds of up to 100Mbps. 300Mbps on 2.4GHz band and 433Mbps on 5GHz band totals 750Mbps Wi-Fi speeds.

- Maximum wireless coverage throughout large house
  - 3 external dual band antennas boost the Wi-Fi coverage.
- Flexibility of different Internet connections