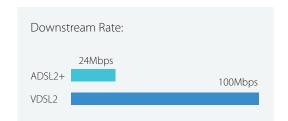

## **BEAMFORMING TECHNOLOGY**

With Gigabit Ethernet WAN and USB ports, the VR200 is fully compatible with VDSL2/ADSL2+/ADSL2/ADSL standard, fiber/cable access and 3G/4G USB dongles.

More Stable Connection

Advanced Beamforming technology automatically locates wireless devices and forms targeted, highly efficient wireless connections.