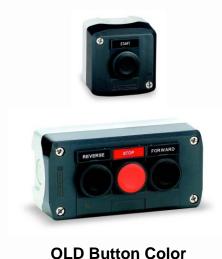

August 6, 2012

Newark Electronics Mr. Daniel Weiss 4801 N. Ravenswood Ave. Chicago, IL 60640

Dear Danny,

In an effort to align globally, it was necessary to change the push button color from black to green on some XALD catalog numbers. This change will take place gradually as the present inventory of control stations is depleted. It is still possible to build a custom XALD control station by buying an empty control station, plastic push button with contact blocks.

The following catalog numbers are the only units affected by this alignment:

XALD101H29H7 XALD211H29H7 XALD251H29H7 XALD311H29H7 XALD321H29H7 XALD351H29H7

**NEW Button Color** 

Please bear with us as we make these changes. We apologize for any inconvenience this may cause. Sincerely,