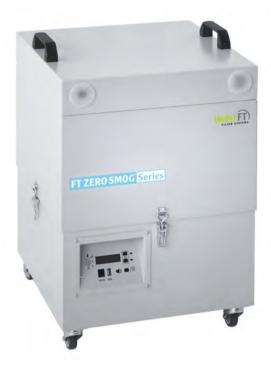

# Zero Smog 20T

Mobile, powerful, electronically driven fume extraction unit

Up to 6 WellerFT (Fume Extraction) soldering irons can be connected directly to the fume extraction unit ZS 20T. Using the Pipe System 50 (available as accessory) up to 20 FE soldering irons can be supported by the unit. The powerful maintenance-free turbine generates a vacuum of 10.000 Pa and is

#### **Attributes**

- > Up to 20 FE soldering irons can be connected
- > Electric driven, maintenance free turbine produces the required vacuum
- > 4 wheels to allow easy movement of the unit
- > Mobile unit for central and stand alone applications
- > Central installation for pipe systems up to 200 m (656 ft.)

| Technical Data        |                              |
|-----------------------|------------------------------|
| Maximum capacity      | 20 FE soldering irons        |
| Noise level           | < 51 db (A) at 1 m distance  |
| Operating voltage     | 230 V / 50 Hz, 120 V / 60 Hz |
| Power input           | 630 W                        |
| Maximum vacuum        | 10.000 Pa                    |
| Maximum delivery rate | 100 m³/h                     |
| Dimension (L x W x H) | 450 x 450 x 695 mm           |
| Weight                | 45 kg                        |