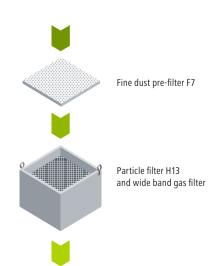

### Scope of supply

- > ZS 20T Fume extraction unit
- Compact filter consists of: Particle filter H13 and wide band gas filter (50 % active carbon, 50 % Chemisorb)
- > Fine dust filter F7

| Order No. 230 V       | T005 36 706 99 |
|-----------------------|----------------|
| Order No. 120 V (USA) | T005 36 702 99 |