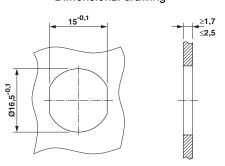

M12 housing screw connection with tolerance-compensating function, for straight, THR solderable M12 socket contact inserts. Suitable for 1.7 mm  $\dots$  2.5 mm thick front plates.

## **Drawings**

Dimensional drawing

Dimensional drawing

Panel cutout

Phoenix Contact 2015 © - all rights reserved http://www.phoenixcontact.com