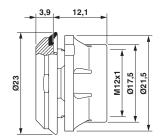

M12 housing screw connection with tolerance-compensating function, for straight, THR solderable M12 socket contact inserts. Suitable for 1.7 mm  $\dots$  2.5 mm thick front plates.

## **Drawings**

Dimensional drawing

Dimensional drawing

Panel cutout

Phoenix Contact 2015 © - all rights reserved http://www.phoenixcontact.com