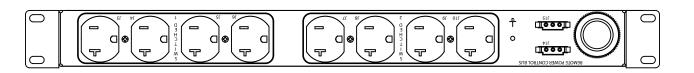

1. RACK MOUNTED STEEL CHASSIS ZINC PLATED

19.00" WIDE STANDARD RACK MOUNTING

1.72" HIGH

8.00" DEEP

CHASSIS SUPPORT BRACKETS OR SLIDES ARE REQUIRED

2. INPUT: 125 VAC, SINGLE PHASE, 50/60 HZ.

20A MAXIMUM TOTAL CURRENT

9' 12/3 CABLE WITH 5-20 PLUG

3. OUTPUT: TEN NEMA 5-20R RECEPTACLES

2 UNSWITCHED

4 SWITCHED IN SECTION 1

4 SWITCHED IN SECTION 2

4. CIRCUIT BREAKER: 1 POLE 20 AMP MAGNETIC HIGH-INRUSH TIME DELAY CURVE.

5. INDICATOR LIGHTS: POWER ON

SECTION 1 ON

SECTION 2 ON

6. FILTER: EMI/RFI, 20 AMP RATING, 50/60 HZ.

COMMON MODE, LINE TO GROUND

DIFFERENTIAL MODE, LINE TO LINE

7. REMOTE I/O SWITCHING CONNECTORS

5 EACH, FEMALE, AMP # 1-480304-0 WITH AMP 60619-1 SOCKET CONTACTS. MATES WITH AMP # 1-480305-0 CONNECTOR AND AMP # 60620-1 SOCKET CONTACT