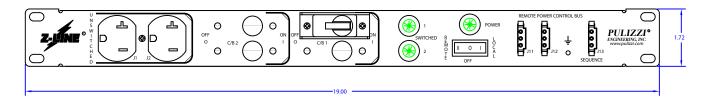

1. RACK MOUNTED STEEL CHASSIS ZINC PLATED

19.00" WIDE STANDARD RACK MOUNTING

1.72" HIGH

8.00" DEEP

CHASSIS SUPPORT BRACKETS OR SLIDES ARE REQUIRED

2. INPUT: 125 VAC, SINGLE PHASE, 50/60 HZ.

20A MAXIMUM TOTAL CURRENT

9' 12/3 CABLE WITH 5-20 PLUG

3. OUTPUT: TEN NEMA 5-20R RECEPTACLES

2 UNSWITCHED

4 SWITCHED IN SECTION 1

4 SWITCHED IN SECTION 2

4. CIRCUIT BREAKER: 1 POLE 20 AMP MAGNETIC HIGH-INRUSH TIME DELAY CURVE.

5. INDICATOR LIGHTS: POWER ON

SECTION 1 ON

SECTION 2 ON

6. FILTER: EMI/RFI, 20 AMP RATING, 50/60 HZ.

COMMON MODE, LINE TO GROUND

DIFFERENTIAL MODE, LINE TO LINE

7. REMOTE I/O SWITCHING CONNECTORS

5 EACH, FEMALE, AMP # 1-480304-0 WITH AMP 60619-1 SOCKET CONTACTS. MATES WITH AMP # 1-480305-0 CONNECTOR AND AMP # 60620-1 SOCKET CONTACT

PIN 1 PIN 2 PIN 3 POWER REQUEST EMERGENCY SHUTDOWN SIGNAL RETURN

CONNECT PINS 1 AND 3 FOR REMOTE ON/OFF
CONNECT PINS 2 AND 3 FOR EMERGENCY SHUTDOWN
FOR TIME DELAY POWER UP OF ADDITIONAL EQUIPMENT
CONNECT PINS 1 AND 3 ON SEQUENCE PORT
TO ANY OTHER REMOTE PORTS (PINS 1 AND 3) ON
ALL "Z-LINE" POWER CONTROLLERS.

THE INFORMATION AND DESIGN DISCLOSED HEREN WAS ORIGINATED PROBRESHING INC.

THE INFORMATION AND DESIGN DISCLOSED HEREN WAS ORIGINATED PROBRESHING INC.

THE INFORMATION AND DESIGN DISCLOSED HEREN WAS ORIGINATED PROBRESHING INC.