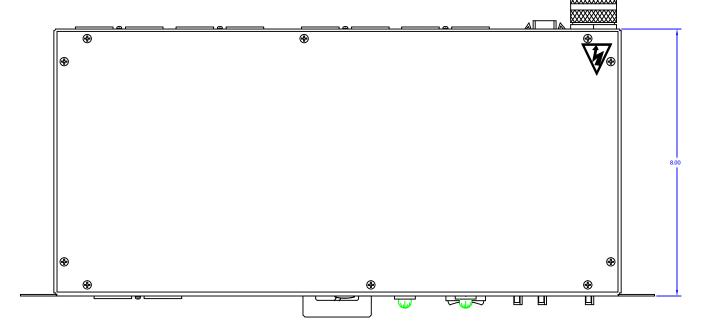

1. RACK MOUNTED STEEL CHASSIS ZINC PLATED

19.00" WIDE STANDARD RACK MOUNTING

1.72" HIGH

8.00" DEEP

CHASSIS SUPPORT BRACKETS OR SLIDES ARE REQUIRED

2. INPUT: 125 VAC, SINGLE PHASE, 50/60 HZ.

20A MAXIMUM TOTAL CURRENT