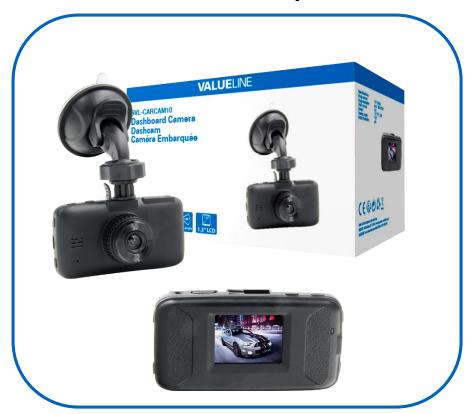

# **VALUE**LINE

EAN: 5412810236435

## Car cam incl suction cup mount

Attach the compact camera in your car to capture all the action on the road. Installation and operation work simple and the camera delivers clear footage with audio.

#### **SVL-CARCAM10**

- 720p HD video to capture all the action on the road
- 1280x1024 image resolution: great for sharing videos on social media