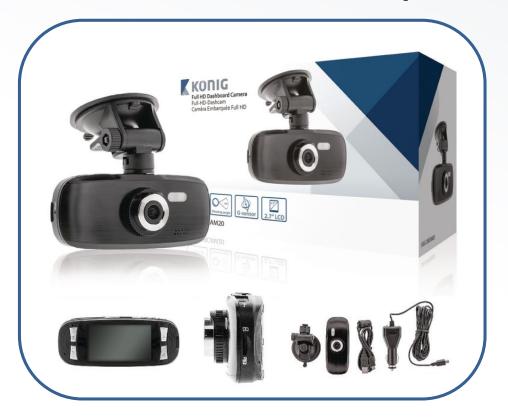

## Full HD car cam suction cup mount

Set up this sleek car camera featuring seamless loop recording and capture every crucial moment in Full HD video resolution. A G-sensor secures and stores your footage, even in case of an impact.

Complete with a car charger, a suction cup mount and an USB charging cable.

## **Specifications**

Image sensor: 1/3" CMOS

Video resolution: max. 1920x1080 @ 30fps

Image resolution: max. 4032x3024

Video format: MOV

Screen: 2.7" 16:9 TFT LCD

Viewing angle: 140° Motion detection: yes

## SAS-CARCAM20

- 1080p Full HD video for capturing clear footage
- 4032x3024 image resolution for clear picture quality
- 140° field of view for a wide viewing angle
- 16:9 wide-screen display

EAN: 5412810236299