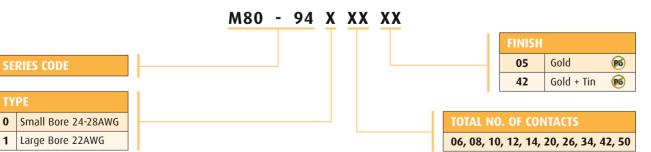

## **HOW TO ORDER**

All dimensions in mm.

**TYPE** 

**SERIES CODE** 

Large Bore 22AWG