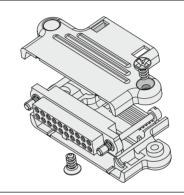

# Female Crimp with Hood

- Supplied as a complete kit, including hood, screws, connector, contacts and Jackscrews.
- Provides strain relief by preventing cable bending at
- ▶ Mates with male connectors shown on pages 52, 54, 56, 58,