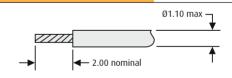

# **Datamate Connectors**

## )atamate **J-Tek**

# Female Crimp with Hood

- Supplied as a complete kit, including hood, screws, connector, contacts and Jackscrews.
- Provides strain relief by preventing cable bending at
- ▶ Mates with male connectors shown on pages 52, 54, 56, 58,



### **FEMALE**



| CALCULATION |                           |
|-------------|---------------------------|
| Α           | B + 21.5                  |
| В           | Total no. of contacts - 2 |
| C           | B + 7                     |



#### **TOOLS**

**Recommended Crimp Tool** – M22520/2-01

Positioner – T5747

**Contact Insertion/Removal Tool** – Z80-280

See pages 87 to 89

Instruction sheets available at www.harwin.com/downloads/instructions

#### **WIRE STRIPPING DETAILS**



## **HOW TO ORDER**



All dimensions in mm.

**TYPE** 

**SERIES CODE** 

Large Bore 22AWG