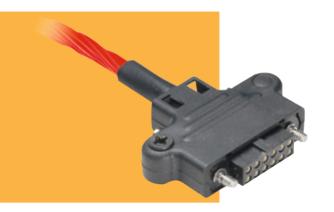

# Female Crimp with Hood

- Supplied as a complete kit, including hood, screws, connector, contacts and Jackscrews.
- Provides strain relief by preventing cable bending at
- ▶ Mates with male connectors shown on pages 52, 54, 56, 58,