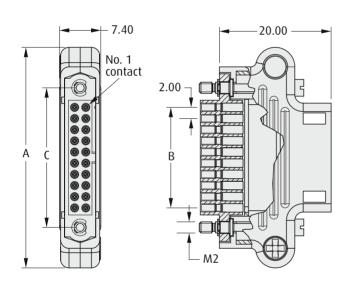

### **FEMALE**

| CALCULATION |                           |
|-------------|---------------------------|
| Α           | B + 21.5                  |
| В           | Total no. of contacts - 2 |
| C           | B + 7                     |