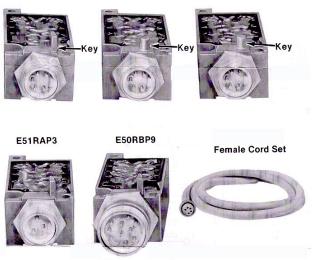

#### FUNCTION

To serve as a wiring base for E51 proximity and photoelectric sensors and also E50 limit switches. The switch body and receptacle are both keyed to assure proper assembly. The following is a list of E50/E51 receptacle with pin-connectors and the switch bodies that mate them.

| NOTE: The 50RAP5, E51RCP5, E51RNP2 all have 5-pin connectors. The difference among them is the wiring sequence of the |  |  |  |  |  |  |
|-----------------------------------------------------------------------------------------------------------------------|--|--|--|--|--|--|
| connector pins to receptacle terminals and the keys. The keys are pictured above.                                     |  |  |  |  |  |  |

| C-H<br>RECEPTACLE      | C-H<br>SWITCH BODY                                                                                                       | C-H<br>Connector                              | LENGTH                      | WIRE #      | COLOR                   |
|------------------------|--------------------------------------------------------------------------------------------------------------------------|-----------------------------------------------|-----------------------------|-------------|-------------------------|
|                        |                                                                                                                          |                                               |                             | 1           | White                   |
|                        | E50SA                                                                                                                    |                                               |                             | 2           | Red                     |
| E50RAP5                | E50SAN                                                                                                                   | E57KYED127-6                                  | 6 feet                      | 3           | Green                   |
|                        | E50SG                                                                                                                    |                                               |                             | 4           | Orange                  |
|                        |                                                                                                                          |                                               |                             | 5           | Black                   |
| E50RB9                 |                                                                                                                          |                                               |                             | 1           | Orange                  |
|                        |                                                                                                                          |                                               |                             | 2           | Blue                    |
|                        | E50SB                                                                                                                    |                                               |                             | 3           | Red - Black Tracer      |
|                        | E50SBN                                                                                                                   | CSAS9D9CY1602                                 | 6 feet                      | 4           | Green - Balck Tracer    |
|                        | E50SN                                                                                                                    |                                               |                             | 5           | White                   |
|                        | E50ST                                                                                                                    |                                               |                             | 6           | Red                     |
|                        |                                                                                                                          |                                               |                             | 7           | Green                   |
|                        |                                                                                                                          |                                               |                             | 8           | White - Black Tracer    |
|                        |                                                                                                                          |                                               |                             | 9           | Black                   |
| E51RAP3                | E50SA <sup>1</sup><br>E50SAN <sup>1</sup><br>E50SG <sup>1</sup><br>E51SAL<br>E51SBL <sup>1</sup><br>E51SAL24<br>E51SXL24 | E57KYED110-3<br>E57KYED110-6<br>E57KYED110-12 | 3 feet<br>6 feet<br>12 feet | 1<br>2<br>3 | Green<br>Black<br>White |
|                        | E51SDL                                                                                                                   |                                               |                             |             |                         |
| E51RCP5<br><br>E51RNP5 | E51SCL                                                                                                                   |                                               |                             | 1           | White                   |
|                        |                                                                                                                          |                                               |                             | 2           | Red                     |
|                        |                                                                                                                          | E57KYED127-6                                  | 6 feet                      | 3           | Green                   |
|                        | E51SPL                                                                                                                   |                                               |                             | 4<br>5      | Orange<br>Black         |