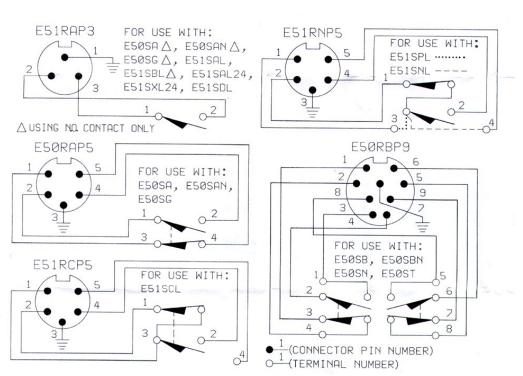

# E50/E51 RECEPTACLES WITH PIN-CONNECTORS (CONTINUED) WIRING DIAGRAMS

# CAUTION

The Cutler-Hammer receptacle are wired per the above diagrams. Similar diagrams appear on the side of the receptacle. These diagrams list receptacle terminal number and connector pin number and require the person applying the switch to match the information on the receptacle to information on the front switch boy nameplate. Care should be taken when wiring the Brad Harrison cord set so that the wiring is in the same sequences as the male portion of the connector.