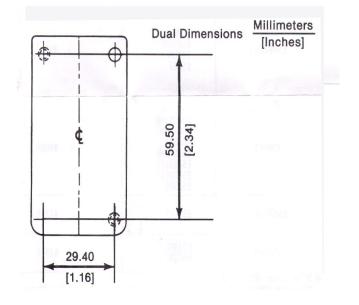

onnector pin number and require the person applying the switch to match the information on the receptacle to information on the front switch boy nameplate. Care should be taken when wiring the Brad Harrison cord set so that the wiring is in the same sequences as the male portion of the connector.

For further technical information see:

• For E50 see: TIP E50

Pub. 15836 (supplied with most E50 components)

• For E51 see: TIP E51 Proximity TIP E51 Photo

Pub 16973 (supplied with most E51 components)

For information on factory-sealed devices see the following:

- For E50 Factory-sealed Devices see: TIP E50 (6P) Pub. 17254 (supplied with Factory-sealed Devices)
- For E51 Factory-sealed see: TIP E51 (6P) Pub. 16973 (supplied with Factory-sealed Devices)

## MOUNTING AND DRILLING DIMENSIONS