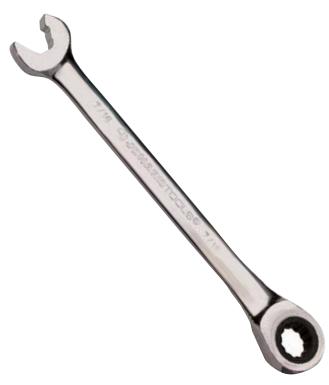

## ASW-R716 - Ratcheting Speed Wrench 7/16" - Data Sheet

Ratcheting Speed Wrench 7/16" (works on F Connectors). Speed head makes tightening and loosening quick and easy while the ratcheting box end offers 12 points of contact. Chrome plated, polished to a high gloss finish and made of chrome vanadium steel.

Combination wrench measures 7/16" at both ends. This is the perfect tool for cable and satellite installers. Designed to work on F Connectors, on splitters, and all 7/16" connections.

| Specifications |                                |
|----------------|--------------------------------|
| Wrench Type    | Combination, Ratcheting, Speed |
| Size           | 7/16"                          |
| Material       | Chrome Vanadium Steel          |
| Finish         | Polished                       |
| Length         | 6-1/2" (165.1mm)               |
| Weight         | 0.215 lbs                      |
| UPC No.        | 811490012417                   |