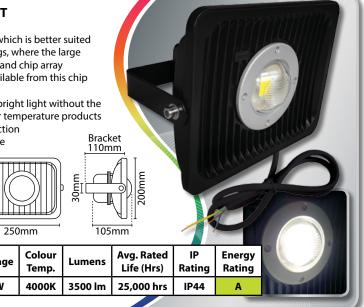

## Eterna FLOOD50

| LED LAMP SPECIFICATIONS                                        |                                  |
|----------------------------------------------------------------|----------------------------------|
| Lumens total flux                                              | 3500 lm                          |
| Rated Wattage                                                  | 50W                              |
| Rated luminous flux                                            | 3500 lm                          |
| Nominal life time of the lamp                                  | 25,000 hrs                       |
| Colour temperature                                             | 4000K                            |
| Number of switching cycles<br>before premature lamp<br>failure | ≥12,500                          |
| Warm-up time up to 60 % of<br>the full light output            | Instant full light               |
| Dimmable                                                       | No                               |
| LED dimensions (W/H)                                           | 23 x 34mm                        |
| Nominal beam angle                                             | 120°                             |
| Rated power                                                    | 50W                              |
| Rated lamp lifetime                                            | 25,000 hrs                       |
| Lamp power factor                                              | >0.9                             |
| Lumen maintenance factor at end of nominal life                | <70%                             |
| Starting time                                                  | <0.5s                            |
| Colour rendering                                               | >70                              |
| Colour consistency                                             | Within 6 step<br>Macadam ellipse |
| Rated peak intensity                                           | 1170cd                           |
| Rated beam angle                                               | 120°                             |
| Voltage                                                        | 240V                             |
| Not suitable for accent lighting                               |                                  |

• High Power COB LED Chip: which is better suited to these higher power ratings, where the large physical size of the housing and chip array maximises performance available from this chip technology

103 005

• 4000K colour temperature: bright light without the harsh effect of higher colour temperature products

Wattage

50W

Die cast aluminium construction
Pre-wired with 80cm of cable

Colour

Black

IES file available

• M.O.M: 1 / O.P.Q: 4

Code

FLOOD50