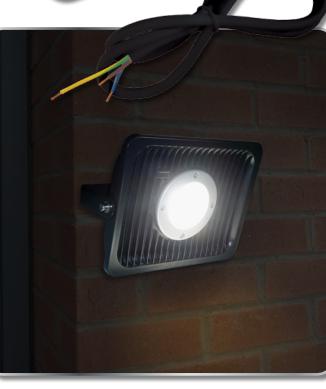

## Eterna FLOOD50

| LED LAMP SPECIFICATIONS                                        |                                  |
|----------------------------------------------------------------|----------------------------------|
| Lumens total flux                                              | 3500 lm                          |
| Rated Wattage                                                  | 50W                              |
| Rated luminous flux                                            | 3500 lm                          |
| Nominal life time of the lamp                                  | 25,000 hrs                       |
| Colour temperature                                             | 4000K                            |
| Number of switching cycles<br>before premature lamp<br>failure | ≥12,500                          |
| Warm-up time up to 60 % of<br>the full light output            | Instant full light               |
| Dimmable                                                       | No                               |
| LED dimensions (W/H)                                           | 23 x 34mm                        |
| Nominal beam angle                                             | 120°                             |
| Rated power                                                    | 50W                              |
| Rated lamp lifetime                                            | 25,000 hrs                       |
| Lamp power factor                                              | >0.9                             |
| Lumen maintenance factor at end of nominal life                | <70%                             |
| Starting time                                                  | <0.5s                            |
| Colour rendering                                               | >70                              |
| Colour consistency                                             | Within 6 step<br>Macadam ellipse |
| Rated peak intensity                                           | 1170cd                           |
| Rated beam angle                                               | 120°                             |
| Voltage                                                        | 240V                             |
| Not suitable for accent lighting                               |                                  |

• 4000K colour temperature: bright light without the harsh effect of higher colour temperature products

Wattage

50W

Die cast aluminium construction
Pre-wired with 80cm of cable

Colour

Black

IES file available