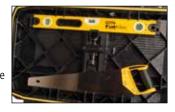

## **FATMAX® PRO MOBILE JOB CHEST**

#### STANLEY FATMAX.

- Huge volume allows storage of the biggest items
- All round water seal for all weather use (rated IP53)
- Structural foam plastic construction for longer life
- Large metal rust proof latches for long life
- Vertical storage + portable tray included for easy access to tools
- V-groove in the lid for cutting timber and pipework
- Integrated lock for ultimate protection
- Secure storage for saw and level within lid
- Heavy duty road tested wheels

| STANLEY  | Description                  |     |   |               | £      |
|----------|------------------------------|-----|---|---------------|--------|
| 1-94-850 | FatMax® Pro Mobile Job Chest | Box | 1 | 3253561948503 | 119.95 |