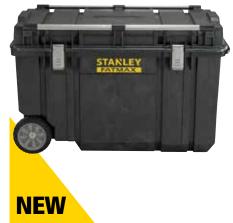

## FATMAX® LARGE JOB CHEST

#### STANLEY FATMAX.

- Extra large capacity 240L
- Innovative top aluminium rails allowing materials to be strapped to the top of the chest
- IP65 Waterseal for ultimate protection against the elements
- Heavy duty metal latches/hinges for added durability
- Central padlock eye for security
- Easy to manoever with 7.5" durable rubber wheels

| STANLEY     | Description              | <u></u> |   |               | £      |
|-------------|--------------------------|---------|---|---------------|--------|
| FMST1-75531 | FatMax® Large Job Chest* | Carton  | 1 | 3253561755316 | 127.72 |