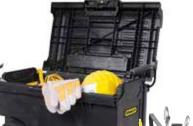

## FATMAX® LARGE JOB CHEST

#### STANLEY FATMAX.

- Extra large capacity 240L
- Innovative top aluminium rails allowing materials to be strapped to the top of the chest
- IP65 Waterseal for ultimate protection against the elements
- Heavy duty metal latches/hinges for added durability
- Central padlock eye for security
- Easy to manoever with 7.5" durable rubber wheels

| STANLEY     | Description              | <u></u> |   |               | £      |
|-------------|--------------------------|---------|---|---------------|--------|
| FMST1-75531 | FatMax® Large Job Chest* | Carton  | 1 | 3253561755316 | 127.72 |