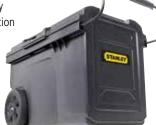

## **FATMAX® PRO MOBILE JOB CHEST**

#### STANLEY FATMAX.

- Huge volume allows storage of the biggest items
- All round water seal for all weather use (rated IP53)
- Structural foam plastic construction for longer life
- Large metal rust proof latches for long life
- Vertical storage + portable tray included for easy access to tools
- V-groove in the lid for cutting timber and pipework
- Integrated lock for ultimate protection
- Secure storage for saw and level within lid
- Heavy duty road tested wheels

| STANLEY  | Description                  |     |   |               | £      |
|----------|------------------------------|-----|---|---------------|--------|
| 1-94-850 | FatMax® Pro Mobile Job Chest | Box | 1 | 3253561948503 | 119.95 |