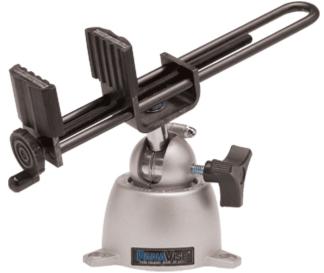

## Model: 396 Wide Opening Head PanaVise

## The work holding tool with EXPANDED capabilities!

Working on larger objects? The jaws on this vise open a generous 6".

- Wide opening jaws open to 6" (152.4mm) and close to 0"
- Ribbed, neoprene jaw pads are 1.875" (47.6mm) high x 1.5" (38.1mm) wide and provide a sure grip to hold and insulate PC boards and other larger objects; reverse the pads and the wide "V" holds delicate cylindrical objects
- Single knob controls head movement through 3-planes: 90° Tilt, 360° Turn & 360° Rotation
- Base accepts all 300 series Heads and any 5/8" (15.9mm) diameter shaft
- Base features 4.3125" (109.5mm) bolt circle countersunk for three 1/4" (6.3mm) flathead screws (not included)
- Height: 7.3125" (185.7mm), Weight: 3.0 lbs. (1.4kg)