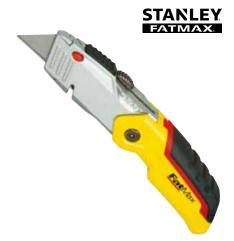

## **FATMAX® RETRACTABLE BLADE KNIFE**

- Complete with 5 FatMax® Blades
- Instant blade change no tools required
- Push button blade door release for quick and easy blade change
- Auto rise blade storage holder presents 1 blade for changing
- Thumb pad for comfort
- Ergonomic cutting angle ideal for flooring applications
- Ideal for heavy duty applications

| STANLEY  | Description                     | <u></u> |   |               | £     |
|----------|---------------------------------|---------|---|---------------|-------|
| 0-10-778 | FatMax® Retractable Blade Knife | Carded  | 6 | 3253560107789 | 13.29 |