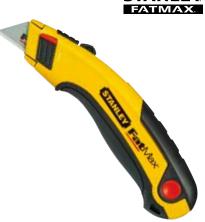

## **FATMAX® RETRACTABLE FOLDING KNIFE**

- Folding lockback design fits easily in the pocket
- Ergonomic, rugged design for heavy duty use
- Retractable blade for safety and convenience
- Rubberised thumb pad for comfort
- Instant blade change no tools needed
- Internal blade storage for convenience

| 1000 | Product video can be viewed                           |
|------|-------------------------------------------------------|
|      | Product video can be viewed at www.stanleytools.co.uk |

| STANLEY  | Description                                   | <u>~</u> |   |               | £     |
|----------|-----------------------------------------------|----------|---|---------------|-------|
| 0-10-825 | FatMax <sup>®</sup> Retractable Folding Knife | Carded   | 6 | 3253560108250 | 13.21 |