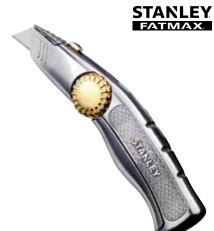

## FATMAX® PRO RETRACTABLE BLADE KNIFE

- Die cast aluminium housing for strength and durability
- Supplied with 10 spare blades
- Holds up to 15 blades for less refill time
- Magnetic nose holds the blade in place while it's being changed
- Bigger than standard utility knives allowing work with gloved hands
- No tools required for blade changing for speed of use
- Brass wheel blade lock for positive blade lock

| STANLEY  | Description                         |        |   |               | £     |
|----------|-------------------------------------|--------|---|---------------|-------|
| 0-10-819 | FatMax® Pro Retractable Blade Knife | Carded | 6 | 3253560108199 | 15.37 |