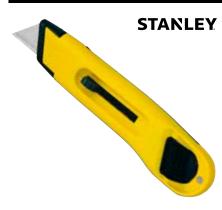

## **RETRACTABLE BLADE UTILITY KNIFE**

- Rapid blade change
- ABS body both lightweight and extremely strong
- Fine adjustment allows 5 blade positions
- No tools required to change the blade for quicker blade change

| I | STANLEY  | Description                           | <u></u> |    |               | £    |
|---|----------|---------------------------------------|---------|----|---------------|------|
| ı | 0-10-088 | 150mm Retractable Blade Utility Knife | Carded  | 12 | 3253560100889 | 2.76 |