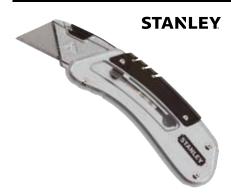

## **QUICKSLIDE™ POCKET UTILITY KNIFE**

- All metal costruction solid, reliable and long lasting
- Instant blade change no tools required
- One handed operation blade slider extends the blade easily and quickly
- Push down and slide safety feature ensures the blade is not accidentally extended
- Accepts the following popular STANLEY® utility blades (11-911, 11-921, 11-983)
- Metal belt clip
- Pocket size for convenience

| STANLEY  | Description       | <u>~</u>    |    |               | £    |
|----------|-------------------|-------------|----|---------------|------|
| 9-10-810 | QuickSlide™ Knife | Counter Top | 12 | 3253569108107 | 8.19 |
| 0-10-810 | QuickSlide™ Knife | Carded      | 6  | 3253560108106 | 8.19 |