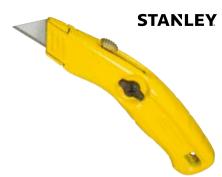

## **RETRACTABLE BLADE UTILITY KNIFE**

- Narrow nose for accurate cutting and access
- Ergonomically designed to keep knuckles clear of the work surface
- Durable, simple and comfortable shape

| STANLEY  | Description                     |        |   |               | £    |
|----------|---------------------------------|--------|---|---------------|------|
| 0-10-707 | Retractable Blade Utility Knife | Carded | 6 | 3253560107079 | 8.00 |