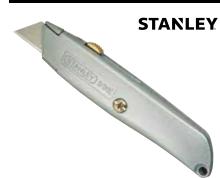

## **ORIGINAL STANLEY® 99E® RETRACTABLE BLADE KNIFE**

- The one and only original STANLEY® retractable knife
- $\bullet$  InterLock® nose firmly secures blade into knife
- Precision die cast zinc body both strong and lightweight
- 5 blade positions allows wider usage for variety of cutting applications
- Blades stored inside the handle

| STANLEY  | Description                                    | <u>~</u>                      |    |               | £      |
|----------|------------------------------------------------|-------------------------------|----|---------------|--------|
| 2-10-099 | 155mm 99E® Retractable Blade Knife             | Carded                        | 12 | 3253562100993 | 6.61   |
| 4-98-006 | 155mm 99E <sup>®</sup> Retractable Blade Knife | Pre-loaded<br>tower of knives | 24 | 3253564980067 | 158.62 |