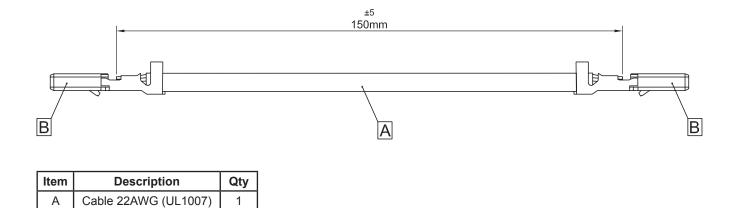

## Specifications:

| Cable Length - Metric | : 150mm                   |
|-----------------------|---------------------------|
| Connector Type A      | : CLIK-Mate Terminal, 2mm |
| Connector Type B      | : CLIK-Mate Terminal, 2mm |

## Part Number Table

| Description                    | Part Number |
|--------------------------------|-------------|
| Lead, End-To-End, 22AWG, 150mm | 85409-0039  |

Important Notice : This data sheet and its contents (the "Information") belong to the members of the Premier Farnell group of companies (the "Group") or are licensed to it. No licence is granted for the use of it other than for information purposes in connection with the products to which it relates. No licence of any intellectual property rights is granted. The Information is subject to change without notice and replaces all data sheets previously supplied. The Information supplied is believed to be accurate but the Group assumes no responsibility for its accuracy or completeness, any error in or omission from it or for any use made of it. Users of this data sheet should check for themselves the Information or use of it (including liability resulting from negligence or where the Group was aware of the possibility of such loss or damage raising) is excluded. This will not operate to limit or restrict the Group's liability for death or personal injury resulting from its negligence. pro-SIGNAL is the registered trademark of the Group. © Premier Farnell plc 2012.