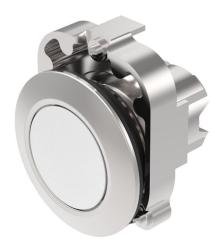

## 45-2131.4F90.000 - Pushbutton actuator, Momentary

Attention: The preview is based on a sample product. This can differ from your current configuration.

#### Mounting

Mounting cut-out Ø 30.5 mm

#### Front

Front ring material Metal
Front ring colour sandgrey
Front shape round
Front dimension Ø 38 mm

#### Operating-/Indication part

Lens optics opaque
Lens material Plastic
Lens colour white
Lens profile flat

#### **IP-Rating**

Front protection IP66, IP67, IP69K

#### Actuator

Switching action Momentary Housing material Metal

#### **Function**

Pushbutton