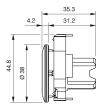

, Momentary

## 45-2131.4F90.000 - Pushbutton actuator, Momentary



Attention: The preview is based on a sample product. This can differ from your current configuration.

#### Mounting

Mounting cut-out Ø 30.5 mm

#### Front

Front ring material Metal
Front ring colour sandgrey
Front shape round
Front dimension Ø 38 mm

#### **Other Attributes**

Weight 0.048 kg

#### Operating-/Indication part

Lens optics opaque
Lens material Plastic
Lens colour white
Lens profile flat

#### **IP-Rating**

Front protection IP66, IP67, IP69K

#### Actuator

Switching action Momentary Housing material Metal

#### **Switching element**

6

#### **Function**

Pushbutton

# EAO – Your Expert Partner for **Human Machine Interfaces**

### 45-2131.4F90.000 - Pushbutton actuator, Momentary

#### **Dimensions**



#### Wiring diagram



#### **Additional information**

Front panel thickness 1-6 mm max.

#### Legend

Switching action: B = Momentary