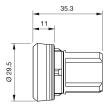

on a sample product. This can differ from your current configuration.

#### Mounting

Design raised
Mounting cut-out ùØ 22.5 mm

#### **Front**

Front shape round
Front dimension Ø 29.45 mm
Front ring material Plastic
Front ring colour black

#### Other Attributes

Weight 0.011 kg

#### Operating-/Indication part

Lens optics transparent
Lens material Plastic

Lens colour ambergris transparency
Lens profile flat / level with front ring

#### **IP-Rating**

Front protection IP66, IP67, IP69K

#### **Actuator**

Switching action Momentary Housing material Plastic

#### **Switching element**

6

#### **Function**

Illuminated pushbutton

eao 🔳

# EAO – Your Expert Partner for **Human Machine Interfaces**

### 45-2231.11F0.000 - Iluminated pushbutton actuator, Momentary

#### **Dimensions**



#### **Mounting cut-outs**



#### Legend

Switching action: B = Momentary