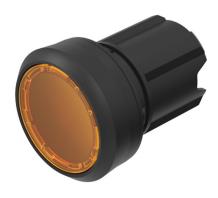

## 45-2231.11F0.000 - Iluminated pushbutton actuator, Momentary

Attention: The preview is based on a sample product. This can differ from your current configuration.

#### **Front**

Front shape round
Front dimension Ø 29.45 mm
Front ring material Plastic
Front ring colour black

#### Operating-/Indication part

Lens optics transparent
Lens material Plastic

Lens colour ambergris transparency
Lens profile flat / level with front ring

#### **Function**

Illuminated pushbutton

eao 🔳