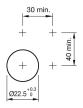

#### Mounting

Design raised
Mounting cut-out ùØ 22.5 mm

#### **Mounting cut-outs**