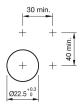

duct. This can differ from your current configuration.

#### Mounting

Mounting cut-out Ø 22.5 mm

#### Front

Front shape round
Front dimension Ø 29.45 mm
Front ring material Plastic
Front ring colour black

#### Other Attributes

Weight 0.022 kg

#### Operating-/Indication part

Lever material Plastic Lever colour white

Switching angle  $B = 45^{\circ}, C = 45^{\circ}$ 

#### **IP-Rating**

Front protection IP66, IP67, IP69K

#### **Actuator**

Switching action Momentary - Rest - Maintained

Housing material Plastic

#### **Switching element**

Rotary positions 3

6

#### **Function**

Selector switch

# EAO – Your Expert Partner for **Human Machine Interfaces**

### 45-280X.1C90.003 - Selector switch actuator 3 positions, short lever

#### **Dimensions**



#### **Mounting cut-outs**



#### Wiring diagram



#### **Switching positions**



#### **Additional information**

External diameter of the short lever 32.3 mm

#### Legend

Switching action: A = Rest, B = Momentary