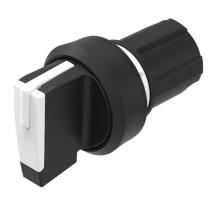

### 45-280X.1C90.003 - Selector switch actuator 3 positions, short lever

## 45-280X.1C90.003 - Selector switch actuator 3 positions, short lever

Attention: The preview is based on a sample product. This can differ from your current configuration.

#### Front

Front shape round
Front dimension Ø 29.45 mm
Front ring material Plastic
Front ring colour black

#### Operating-/Indication part

Lever material Plastic Lever colour white

Switching angle  $B = 45^{\circ}, C = 45^{\circ}$ 

#### **Additional information**

External diameter of the short lever 32.3 mm