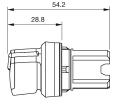

eview is based on a sample product. This can differ from your current configuration.

#### Mounting

Mounting cut-out Ø 22.5 mm

#### Front

Front shape round
Front dimension Ø 29.45 mm
Front ring material Plastic
Front ring colour black

#### Other Attributes

Weight 0.022 kg

#### Operating-/Indication part

Lever material Plastic Lever colour white

Switching angle  $B = 45^{\circ}, C = 45^{\circ}$ 

#### **IP-Rating**

Front protection IP66, IP67, IP69K

#### **Actuator**

Switching action Momentary - Rest - Maintained

Housing material Plastic

#### **Switching element**

Rotary positions 3

6

#### **Function**

Selector switch

# EAO – Your Expert Partner for **Human Machine Interfaces**

### 45-280X.1C90.003 - Selector switch actuator 3 positions, short lever

#### **Dimensions**



#### **Mounting cut-outs**



#### Wiring diagram



#### **Switching positions**



#### **Additional information**

External diameter of the short lever 32.3 mm

#### Legend

Switching action: A = Rest, B = Momentary