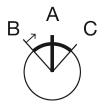

#### Operating-/Indication part

Lever material Plastic Lever colour white

Switching angle  $B = 45^{\circ}, C = 45^{\circ}$ 