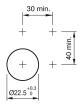

tion.

#### Mounting

 $\begin{array}{ll} \text{Design} & \text{raised} \\ \text{Mounting cut-out} & \varnothing \ 22.5 \ \text{mm} \end{array}$ 

#### **Front**

Front shape round
Front dimension Ø 29.45 mm
Front ring material Metal
Front ring colour sandgrey

#### **Other Attributes**

Weight 0.021 kg

#### Operating-/Indication part

Lens optics opaque Lens material Plastic Lens colour black

Lens profile flat / level with front ring

#### **IP-Rating**

Front protection IP66, IP67, IP69K

#### **Actuator**

Switching action Momentary Housing material Plastic

#### **Switching element**

6

#### **Function**

Pushbutton

# EAO – Your Expert Partner for **Human Machine Interfaces**

### 45-2131.3110.000 - Pushbutton actuator, Momentary

#### **Dimensions**



#### **Mounting cut-outs**



#### Wiring diagram



#### Legend

Switching action: B = Momentary