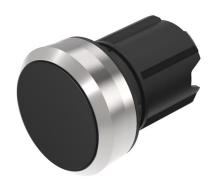

## 45-2131.3110.000 - Pushbutton actuator, Momentary

Attention: The preview is based on a sample product. This can differ from your current configuration.

#### **Front**

Front shape round
Front dimension Ø 29.45 mm
Front ring material Metal
Front ring colour sandgrey

#### Operating-/Indication part

Lens optics opaque Lens material Plastic Lens colour black

Lens profile flat / level with front ring