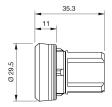

er from your current configuration.

#### Mounting

 $\begin{array}{ll} \text{Design} & \text{raised} \\ \text{Mounting cut-out} & \varnothing \ 22.5 \ \text{mm} \end{array}$ 

#### **Front**

Front shape round
Front dimension Ø 29.45 mm
Front ring material Metal
Front ring colour sandgrey

#### **Other Attributes**

Weight 0.021 kg

#### Operating-/Indication part

Lens optics opaque Lens material Plastic Lens colour black

Lens profile flat / level with front ring

#### **IP-Rating**

Front protection IP66, IP67, IP69K

#### **Actuator**

Switching action Momentary Housing material Plastic

#### **Switching element**

6

#### **Function**

Pushbutton

# EAO – Your Expert Partner for **Human Machine Interfaces**

### 45-2131.3110.000 - Pushbutton actuator, Momentary

#### **Dimensions**



#### **Mounting cut-outs**



#### Wiring diagram



#### Legend

Switching action: B = Momentary