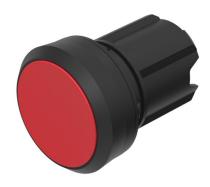

# 45-2131.1120.000 - Pushbutton actuator, Momentary

Attention: The preview is based on a sample product. This can differ from your current configuration.

#### **Front**

Front shape round
Front dimension Ø 29.45 mm
Front ring material Plastic
Front ring colour black

# Operating-/Indication part

Lens optics opaque Lens material Plastic Lens colour red

Lens profile flat / level with front ring