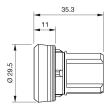

sample product. This can differ from your current configuration.

## Mounting

 $\begin{array}{ll} \text{Design} & \text{raised} \\ \text{Mounting cut-out} & \varnothing \ 22.5 \ \text{mm} \end{array}$ 

#### **Front**

Front shape round
Front dimension Ø 29.45 mm
Front ring material Plastic
Front ring colour black

### Other Attributes

Weight 0.013 kg

# Operating-/Indication part

Lens optics opaque Lens material Plastic Lens colour red

Lens profile flat / level with front ring

### **IP-Rating**

Front protection IP66, IP67, IP69K

# **Actuator**

Switching action Momentary Housing material Plastic

# Switching element

6

### **Function**

Pushbutton

# EAO – Your Expert Partner for **Human Machine Interfaces**

# 45-2131.1120.000 - Pushbutton actuator, Momentary

# **Dimensions**



# **Mounting cut-outs**



# Wiring diagram



# Legend

Switching action: B = Momentary