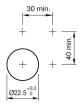

## Mounting

 $\begin{array}{ll} \text{Design} & \text{raised} \\ \text{Mounting cut-out} & \varnothing \ 22.5 \ \text{mm} \end{array}$ 

# **Mounting cut-outs**