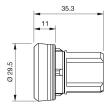

fer from your current configuration.

#### Mounting

 $\begin{array}{ll} \text{Design} & \text{raised} \\ \text{Mounting cut-out} & \varnothing \ 22.5 \ \text{mm} \end{array}$ 

#### **Front**

Front shape round
Front dimension Ø 29.45 mm
Front ring material Metal
Front ring colour sandgrey

#### **Other Attributes**

Weight 0.021 kg

#### Operating-/Indication part

Lens optics opaque Lens material Plastic Lens colour blue

Lens profile flat / level with front ring

#### **IP-Rating**

Front protection IP66, IP67, IP69K

#### **Actuator**

Switching action Momentary Housing material Plastic

#### **Switching element**

6

#### **Function**

Pushbutton

# EAO – Your Expert Partner for **Human Machine Interfaces**

### 45-2131.3160.000 - Pushbutton actuator, Momentary

#### **Dimensions**



#### **Mounting cut-outs**



#### Wiring diagram



#### Legend

Switching action: B = Momentary