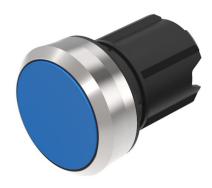

## 45-2131.3160.000 - Pushbutton actuator, Momentary

Attention: The preview is based on a sample product. This can differ from your current configuration.

#### **Front**

Front shape round
Front dimension Ø 29.45 mm
Front ring material Metal
Front ring colour sandgrey

#### Operating-/Indication part

Lens optics opaque Lens material Plastic Lens colour blue

Lens profile flat / level with front ring