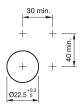

#### **Mounting cut-outs**

#### Mounting

 $\begin{array}{ll} \text{Design} & \text{raised} \\ \text{Mounting cut-out} & \varnothing \ 22.5 \ \text{mm} \end{array}$ 