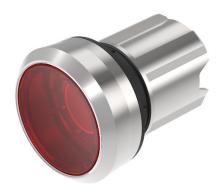

## 45-2231.21E0.000 - Iluminated pushbutton actuator, Momentary

Attention: The preview is based on a sample product. This can differ from your current configuration.

#### **Front**

Front shape round
Front dimension Ø 29.45 mm
Front ring material Metal shiny
Front ring colour silver

#### Operating-/Indication part

Lens optics opaque
Lens material Plastic
Lens colour red transp.

Lens colour red transparent
Lens profile flat / level with front ring