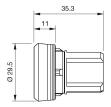

array}{ll} \text{Design} & \text{raised} \\ \text{Mounting cut-out} & \text{ù} \varnothing \text{ 22.5 mm} \end{array}$ 

#### **Front**

Front shape round
Front dimension Ø 29.45 mm
Front ring material Metal shiny
Front ring colour silver

#### Other Attributes

Weight 0.032 kg

#### Operating-/Indication part

Lens optics opaque
Lens material Plastic
Lens colour red transp.

Lens colour red transparent
Lens profile flat / level with front ring

#### **IP-Rating**

Front protection IP66, IP67, IP69K

#### **Actuator**

Switching action Momentary Housing material Metal

#### **Switching element**

6

#### **Function**

Illuminated pushbutton

# EAO – Your Expert Partner for **Human Machine Interfaces**

### 45-2231.21E0.000 - Iluminated pushbutton actuator, Momentary

#### **Dimensions**



#### **Mounting cut-outs**



#### Wiring diagram



#### Legend

Switching action: B = Momentary