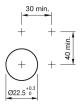

#### Mounting

 $\begin{array}{ll} \text{Design} & \text{raised} \\ \text{Mounting cut-out} & \text{ù} \varnothing \text{ 22.5 mm} \end{array}$ 

#### **Mounting cut-outs**