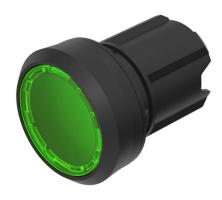

## 45-2234.11H0.000 - Illuminated pushbutton actuator, Maintain

Attention: The preview is based on a sample product. This can differ from your current configuration.

#### **Front**

Front shape round
Front dimension Ø 29.45 mm
Front ring material Plastic
Front ring colour black

#### Operating-/Indication part

Lens optics opaque Lens material Plastic

Lens colour green transparent
Lens profile flat / level with front ring

#### **Function**

Illuminated pushbutton

e a o