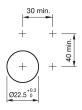

#### Mounting

 $\begin{array}{ll} \text{Design} & \text{raised} \\ \text{Mounting cut-out} & \text{ù} \varnothing \text{ 22.5 mm} \end{array}$ 

#### **Mounting cut-outs**