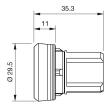

unting

 $\begin{array}{ll} \text{Design} & \text{raised} \\ \text{Mounting cut-out} & \text{ù} \varnothing \text{ 22.5 mm} \end{array}$ 

#### **Front**

Front shape round
Front dimension Ø 29.45 mm
Front ring material Plastic
Front ring colour black

#### Other Attributes

Weight 0.011 kg

#### Operating-/Indication part

Lens optics opaque Lens material Plastic

Lens colour green transparent
Lens profile flat / level with front ring

#### **IP-Rating**

Front protection IP66, IP67, IP69K

#### **Actuator**

Switching action Maintained Housing material Plastic

#### **Switching element**

6

#### **Function**

Illuminated pushbutton

e a o

# EAO – Your Expert Partner for **Human Machine Interfaces**

### 45-2234.11H0.000 - Illuminated pushbutton actuator, Maintain

#### **Dimensions**



#### **Mounting cut-outs**



#### Wiring diagram



#### **Additional information**

Push to unlatch

#### Legend

Switching action: C = Maintained