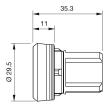

le product. This can differ from your current configuration.

## Mounting

 $\begin{array}{ll} \text{Design} & \text{raised} \\ \text{Mounting cut-out} & \varnothing \ 22.5 \ \text{mm} \end{array}$ 

#### **Front**

Front shape round
Front dimension Ø 29.45 mm
Front ring material Metal
Front ring colour silver

#### Other Attributes

Weight 0.048 kg

# Operating-/Indication part

Lens optics opaque Lens material Plastic Lens colour green

Lens profile flat / level with front ring

# **IP-Rating**

Front protection IP66, IP67, IP69K

# **Actuator**

Switching action Maintained Housing material Metal

# Switching element

6

### **Function**

Pushbutton

eao 🔳

# EAO – Your Expert Partner for **Human Machine Interfaces**

# 45-2134.2150.000 - Pushbutton actuator, Maintain

# **Dimensions**



# **Mounting cut-outs**



# Wiring diagram



# **Additional information**

Push to unlatch

# Legend

Switching action: C = Maintained