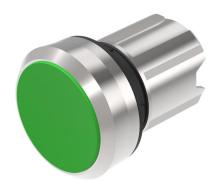

#### **Front**

Front shape round
Front dimension Ø 29.45 mm
Front ring material Metal
Front ring colour silver

# Operating-/Indication part

Lens optics opaque Lens material Plastic Lens colour green

Lens profile flat / level with front ring

# **Actuator**

Switching action Maintained Housing material Metal