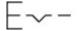

onfiguration.

## Mounting

 $\begin{array}{ll} \text{Design} & \text{raised} \\ \text{Mounting cut-out} & \varnothing \ 22.5 \ \text{mm} \end{array}$ 

#### **Front**

Front shape round
Front dimension Ø 29.45 mm
Front ring material Metal
Front ring colour silver

#### Other Attributes

Weight 0.048 kg

# Operating-/Indication part

Lens optics opaque Lens material Plastic Lens colour green

Lens profile flat / level with front ring

# **IP-Rating**

Front protection IP66, IP67, IP69K

# **Actuator**

Switching action Maintained Housing material Metal

# Switching element

6

### **Function**

Pushbutton

eao 🔳

# EAO – Your Expert Partner for **Human Machine Interfaces**

# 45-2134.2150.000 - Pushbutton actuator, Maintain

# **Dimensions**



# **Mounting cut-outs**



# Wiring diagram



# **Additional information**

Push to unlatch

# Legend

Switching action: C = Maintained