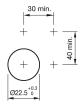

## Mounting

 $\begin{array}{ll} \text{Design} & \text{raised} \\ \text{Mounting cut-out} & \varnothing \ 22.5 \ \text{mm} \end{array}$ 

# **Mounting cut-outs**