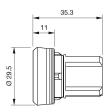

ator, Maintain

### 45-2134.2110.000 - Pushbutton actuator, Maintain



Attention: The preview is based on a sample product. This can differ from your current configuration.

### Mounting

Front Shape

Weight

Design Mounting cut-out

Front dimension

Front ring colour

Front ring material

**Other Attributes** 

Ø 22.5 mm

raised

round Ø 29.45 mm Metal silver

0.048 kg

opaque

Plastic

flat / level with front ring

IP66, IP67, IP69K

Maintained

Metal

black

#### **Operating-/Indication part**

Lens optics Lens material Lens colour Lens profile

IP-Rating

Front protection

Actuator Switching action Housing material

Switching element

6

Function Pushbutton



# EAO – Your Expert Partner for Human Machine Interfaces

# 45-2134.2110.000 - Pushbutton actuator, Maintain

### Dimensions



## Mounting cut-outs



### Wiring diagram



Additional information Push to unlatch

**Legend** Switching action: C = Maintained