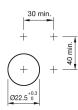

134.2110.000 - Pushbutton actuator, Maintain



Attention: The preview is based on a sample product. This can differ from your current configuration.

### Mounting

Front Shape

Weight

Design Mounting cut-out

Front dimension

Front ring colour

Front ring material

**Other Attributes** 

Ø 22.5 mm

raised

round Ø 29.45 mm Metal silver

0.048 kg

opaque

Plastic

flat / level with front ring

IP66, IP67, IP69K

Maintained

Metal

black

#### **Operating-/Indication part**

Lens optics Lens material Lens colour Lens profile

IP-Rating

Front protection

Actuator Switching action Housing material

Switching element

6

Function Pushbutton



# EAO – Your Expert Partner for Human Machine Interfaces

# 45-2134.2110.000 - Pushbutton actuator, Maintain

### Dimensions



## Mounting cut-outs



### Wiring diagram



Additional information Push to unlatch

**Legend** Switching action: C = Maintained