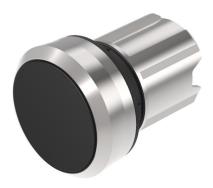

### 45-2134.2110.000 - Pushbutton actuator, Maintain

Attention: The preview is based on a sample product. This can differ from your current configuration.

Ø 22.5 mm

raised

round Ø 29.45 mm Metal silver

0.048 kg

opaque

Plastic

flat / level with front ring

IP66, IP67, IP69K

Maintained

Metal

black

#### **Operating-/Indication part**

Lens optics Lens material Lens colour Lens profile

IP-Rating

Front protection

Actuator Switching action Housing material

Switching element

6

Function Pushbutton