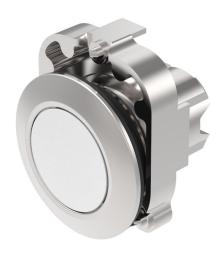

# 45-2134.4F90.000 - Pushbutton actuator, Maintain

Attention: The preview is based on a sample product. This can differ from your current configuration.

# Mounting

Mounting cut-out Ø 30.5 mm

### Front

Front ring material Metal
Front ring colour sandgrey
Front shape round
Front dimension Ø 38 mm

# Operating-/Indication part

Lens optics opaque
Lens material Plastic
Lens colour white
Lens profile flat

# Actuator

Switching action Maintained Housing material Metal