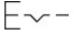

utton actuator, Maintain

# 45-2134.4F90.000 - Pushbutton actuator, Maintain



Attention: The preview is based on a sample product. This can differ from your current configuration.

# Mounting

Mounting cut-out Ø 30.5 mm

### Front

Front ring material Metal
Front ring colour sandgrey
Front shape round
Front dimension Ø 38 mm

# **Other Attributes**

Weight 0.048 kg

# Operating-/Indication part

Lens optics opaque
Lens material Plastic
Lens colour white
Lens profile flat

# **IP-Rating**

Front protection IP66, IP67, IP69K

# Actuator

Switching action Maintained Housing material Metal

# Switching element

6

# **Function**

Pushbutton

# EAO – Your Expert Partner for **Human Machine Interfaces**

# 45-2134.4F90.000 - Pushbutton actuator, Maintain

# **Dimensions**



# Wiring diagram



# **Additional information**

Push to unlatch

# Legend

Switching action: C = Maintained