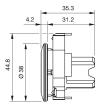

# **Dimensions**

# Mounting

Mounting cut-out Ø 30.5 mm

### Front

Front ring material Metal
Front ring colour sandgrey
Front shape round
Front dimension Ø 38 mm