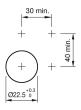

actuator 3 positions, short lever



Attention: The preview is based on a sample product. This can differ from your current configuration.

#### Mounting

Mounting cut-out Ø 22.5 mm

#### **Front**

Front shape round
Front dimension Ø 29.45 mm
Front ring material Metal shiny
Front ring colour silver

#### **Other Attributes**

Weight 0.022 kg

#### **Operating-/Indication part**

#### **IP-Rating**

Front protection IP66, IP67, IP69K

#### **Actuator**

Switching action Maintained - Rest - Maintained

Housing material Metal

#### Switching element

Rotary positions 3

6

#### **Function**

Selector switch

# EAO – Your Expert Partner for **Human Machine Interfaces**

## 45-2819.2C90.003 - Selector switch actuator 3 positions, short lever

#### **Dimensions**



#### **Mounting cut-outs**



#### Wiring diagram



#### **Switching positions**



#### **Additional information**

External diameter of the short lever 32.3 mm

#### Legend

Switching action: A = Rest, B = Momentary