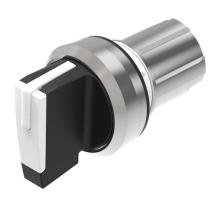

## 45-2819.2C90.003 - Selector switch actuator 3 positions, short lever

#### **Front**

Front shape round
Front dimension Ø 29.45 mm
Front ring material Metal shiny
Front ring colour silver

#### **Actuator**

Switching action Maintained - Rest - Maintained

Housing material Metal

#### **Function**

Selector switch

#### **Additional information**

External diameter of the short lever 32.3 mm