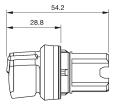

19.2C90.003 - Selector switch actuator 3 positions, short lever



Attention: The preview is based on a sample product. This can differ from your current configuration.

#### Mounting

Mounting cut-out Ø 22.5 mm

#### **Front**

Front shape round
Front dimension Ø 29.45 mm
Front ring material Metal shiny
Front ring colour silver

#### **Other Attributes**

Weight 0.022 kg

#### **Operating-/Indication part**

#### **IP-Rating**

Front protection IP66, IP67, IP69K

#### **Actuator**

Switching action Maintained - Rest - Maintained

Housing material Metal

#### Switching element

Rotary positions 3

6

#### **Function**

Selector switch

# EAO – Your Expert Partner for **Human Machine Interfaces**

## 45-2819.2C90.003 - Selector switch actuator 3 positions, short lever

#### **Dimensions**



#### **Mounting cut-outs**



#### Wiring diagram



#### **Switching positions**



#### **Additional information**

External diameter of the short lever 32.3 mm

#### Legend

Switching action: A = Rest, B = Momentary