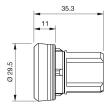

unting

 $\begin{array}{ll} \text{Design} & \text{raised} \\ \text{Mounting cut-out} & \text{ù} \varnothing \text{ 22.5 mm} \end{array}$ 

#### **Front**

Front shape round
Front dimension Ø 29.45 mm
Front ring material Metal shiny
Front ring colour silver

#### Other Attributes

Weight 0.032 kg

#### Operating-/Indication part

Lens optics opaque
Lens material Plastic

Lens colour colourless transparent
Lens profile flat / level with front ring

#### **IP-Rating**

Front protection IP66, IP67, IP69K

#### **Actuator**

Switching action Momentary Housing material Metal

#### **Switching element**

6

#### **Function**

Illuminated pushbutton

# EAO – Your Expert Partner for **Human Machine Interfaces**

### 45-2231.21K0.000 - Iluminated pushbutton actuator, Momentary

#### **Dimensions**



#### **Mounting cut-outs**



#### Wiring diagram



#### Legend

Switching action: B = Momentary