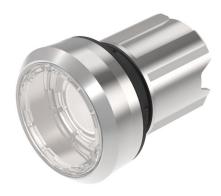

#### **Front**

Front shape round
Front dimension Ø 29.45 mm
Front ring material Metal shiny
Front ring colour silver

#### Operating-/Indication part

Lens optics opaque
Lens material Plastic

Lens colour colourless transparent
Lens profile flat / level with front ring

#### **IP-Rating**

Front protection IP66, IP67, IP69K

#### **Actuator**

Switching action Momentary Housing material Metal