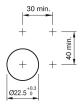

ext{Design} & \text{raised} \\ \text{Mounting cut-out} & \text{ù} \varnothing \text{ 22.5 mm} \end{array}$ 

#### **Front**

Front shape round
Front dimension Ø 29.45 mm
Front ring material Metal shiny
Front ring colour silver

#### Other Attributes

Weight 0.032 kg

#### Operating-/Indication part

Lens optics opaque
Lens material Plastic

Lens colour colourless transparent
Lens profile flat / level with front ring

#### **IP-Rating**

Front protection IP66, IP67, IP69K

#### **Actuator**

Switching action Momentary Housing material Metal

#### **Switching element**

6

#### **Function**

Illuminated pushbutton

# EAO – Your Expert Partner for **Human Machine Interfaces**

### 45-2231.21K0.000 - Iluminated pushbutton actuator, Momentary

#### **Dimensions**



#### **Mounting cut-outs**



#### Wiring diagram



#### Legend

Switching action: B = Momentary