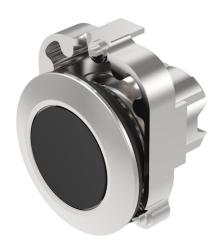

## 45-2131.4F10.000 - Pushbutton actuator, Momentary

Attention: The preview is based on a sample product. This can differ from your current configuration.

#### Mounting

Mounting cut-out Ø 30.5 mm

#### Front

Front ring material Metal
Front ring colour sandgrey
Front shape round
Front dimension Ø 38 mm

#### Operating-/Indication part

Lens optics opaque
Lens material Plastic
Lens colour black
Lens profile flat

#### **IP-Rating**

Front protection IP66, IP67, IP69K

#### Actuator

Housing material Metal Switching action Momentary

#### **Function**

Pushbutton