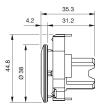

, Momentary

## 45-2131.4F10.000 - Pushbutton actuator, Momentary



Attention: The preview is based on a sample product. This can differ from your current configuration.

#### Mounting

Mounting cut-out Ø 30.5 mm

#### Front

Front ring material Metal
Front ring colour sandgrey
Front shape round
Front dimension Ø 38 mm

#### **Other Attributes**

Weight 0.048 kg

#### Operating-/Indication part

Lens optics opaque
Lens material Plastic
Lens colour black
Lens profile flat

#### **IP-Rating**

Front protection IP66, IP67, IP69K

#### Actuator

Housing material Metal Switching action Momentary

#### **Switching element**

6

#### **Function**

Pushbutton

# EAO – Your Expert Partner for **Human Machine Interfaces**

### 45-2131.4F10.000 - Pushbutton actuator, Momentary

#### **Dimensions**



#### Wiring diagram



#### **Additional information**

Front panel thickness 1-6 mm max.

#### Legend

Switching action: B = Momentary