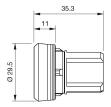

er from your current configuration.

#### Mounting

 $\begin{array}{ll} \text{Design} & \text{raised} \\ \text{Mounting cut-out} & \varnothing \ 22.5 \ \text{mm} \end{array}$ 

#### **Front**

Front shape round
Front dimension Ø 29.45 mm
Front ring material Metal
Front ring colour sandgrey

#### **Other Attributes**

Weight 0.021 kg

#### Operating-/Indication part

Lens optics opaque Lens material Plastic Lens colour white

Lens profile flat / level with front ring

#### **IP-Rating**

Front protection IP66, IP67, IP69K

#### **Actuator**

Switching action Momentary Housing material Plastic

#### **Switching element**

6

#### **Function**

Pushbutton

# EAO – Your Expert Partner for **Human Machine Interfaces**

### 45-2131.3190.000 - Pushbutton actuator, Momentary

#### **Dimensions**



#### **Mounting cut-outs**



#### Wiring diagram



#### Legend

Switching action: B = Momentary