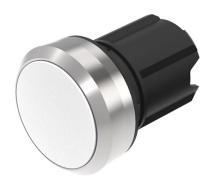

#### Mounting

 $\begin{array}{ll} \text{Design} & \text{raised} \\ \text{Mounting cut-out} & \varnothing \ 22.5 \ \text{mm} \end{array}$ 

#### **Front**

Front shape round
Front dimension Ø 29.45 mm
Front ring material Metal
Front ring colour sandgrey

#### Operating-/Indication part

Lens optics opaque Lens material Plastic Lens colour white

Lens profile flat / level with front ring

#### **Actuator**

Switching action Momentary Housing material Plastic