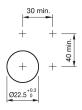

tion.

#### Mounting

 $\begin{array}{ll} \text{Design} & \text{raised} \\ \text{Mounting cut-out} & \varnothing \ 22.5 \ \text{mm} \end{array}$ 

#### **Front**

Front shape round
Front dimension Ø 29.45 mm
Front ring material Metal
Front ring colour sandgrey

#### **Other Attributes**

Weight 0.021 kg

#### Operating-/Indication part

Lens optics opaque Lens material Plastic Lens colour white

Lens profile flat / level with front ring

#### **IP-Rating**

Front protection IP66, IP67, IP69K

#### **Actuator**

Switching action Momentary Housing material Plastic

#### **Switching element**

6

#### **Function**

Pushbutton

# EAO – Your Expert Partner for **Human Machine Interfaces**

### 45-2131.3190.000 - Pushbutton actuator, Momentary

#### **Dimensions**



#### **Mounting cut-outs**



#### Wiring diagram



#### Legend

Switching action: B = Momentary