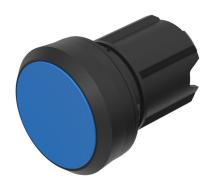

## 45-2131.1160.000 - Pushbutton actuator, Momentary

Attention: The preview is based on a sample product. This can differ from your current configuration.

#### **Front**

Front shape round
Front dimension Ø 29.45 mm
Front ring material Plastic
Front ring colour black

#### Operating-/Indication part

Lens optics opaque
Lens material Plastic
Lens colour blue

Lens profile flat / level with front ring