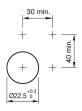

#### Mounting

 $\begin{array}{ll} \text{Design} & \text{raised} \\ \text{Mounting cut-out} & \varnothing \ 22.5 \ \text{mm} \end{array}$ 

#### **Mounting cut-outs**