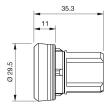

s can differ from your current configuration.

#### Mounting

 $\begin{array}{ll} \text{Design} & \text{raised} \\ \text{Mounting cut-out} & \varnothing \ 22.5 \ \text{mm} \end{array}$ 

#### **Front**

Front shape round
Front dimension Ø 29.45 mm
Front ring material Plastic
Front ring colour black

#### Other Attributes

Weight 0.013 kg

#### Operating-/Indication part

Lens optics opaque
Lens material Plastic
Lens colour blue

Lens profile flat / level with front ring

#### **IP-Rating**

Front protection IP66, IP67, IP69K

#### **Actuator**

Switching action Momentary Housing material Plastic

#### Switching element

6

#### **Function**

Pushbutton

# EAO – Your Expert Partner for **Human Machine Interfaces**

### 45-2131.1160.000 - Pushbutton actuator, Momentary

#### **Dimensions**



#### **Mounting cut-outs**



#### Wiring diagram



#### Legend

Switching action: B = Momentary